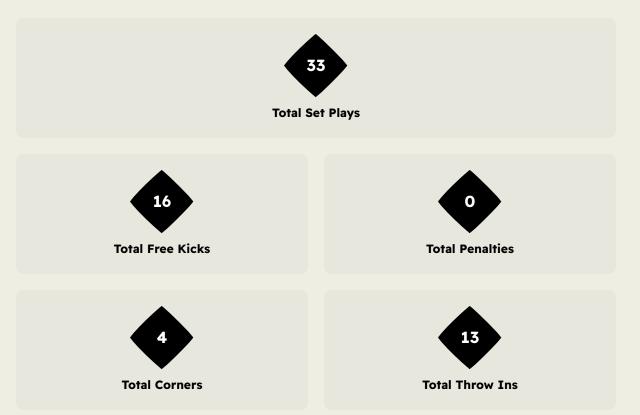

#### **Set Plays**

| Free Kicks          |       |
|---------------------|-------|
| Туре                | Total |
| Direct              | 12    |
| Direct (on target)  |       |
| Direct (off target) |       |
| Indirect            | 4     |

| Corners              |                |                    |       |  |  |  |  |  |  |  |  |  |
|----------------------|----------------|--------------------|-------|--|--|--|--|--|--|--|--|--|
| Delivery Type        | From Left Side | From Right<br>Side | Total |  |  |  |  |  |  |  |  |  |
| Direct to Area       | 2              | 1                  | 3     |  |  |  |  |  |  |  |  |  |
| Short                | 1              |                    | 1     |  |  |  |  |  |  |  |  |  |
| Edge of Penalty Area |                |                    |       |  |  |  |  |  |  |  |  |  |

| Corn           | ers   |
|----------------|-------|
| Delivery Style | Total |
| Inswing        |       |
| Outswing       | 2     |
| Driven         |       |
| Lofted         | 1     |