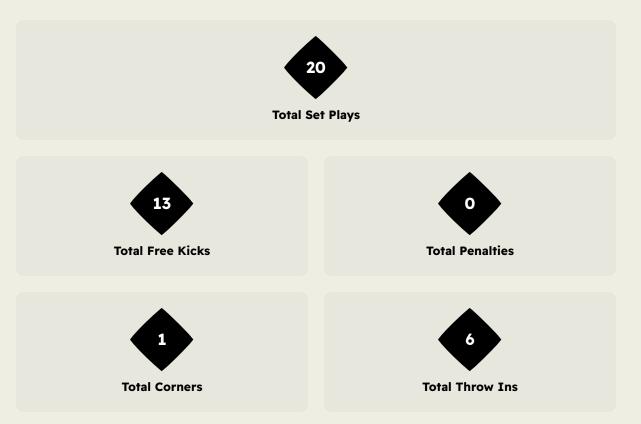

## SET PLAYS

#### **Set Plays**

| Free Kicks          |       |  |  |  |  |  |  |  |  |
|---------------------|-------|--|--|--|--|--|--|--|--|
| Туре                | Total |  |  |  |  |  |  |  |  |
| Direct              | 12    |  |  |  |  |  |  |  |  |
| Direct (on target)  |       |  |  |  |  |  |  |  |  |
| Direct (off target) |       |  |  |  |  |  |  |  |  |
| Indirect            | 1     |  |  |  |  |  |  |  |  |

### Espérance de Tunisie (1)

| Corners              |                |                    |       |  |  |  |  |  |  |  |  |  |
|----------------------|----------------|--------------------|-------|--|--|--|--|--|--|--|--|--|
| Delivery Type        | From Left Side | From Right<br>Side | Total |  |  |  |  |  |  |  |  |  |
| Direct to Area       | 0              | 0                  | 0     |  |  |  |  |  |  |  |  |  |
| Short                | 1              |                    | 1     |  |  |  |  |  |  |  |  |  |
| Edge of Penalty Area |                |                    |       |  |  |  |  |  |  |  |  |  |

| Corr           | ners  |
|----------------|-------|
| Delivery Style | Total |
| Inswing        |       |
| Outswing       |       |
| Driven         |       |
| Lofted         |       |

#### **Set Plays**

| Free Kicks          |       |
|---------------------|-------|
| Туре                | Total |
| Direct              | 12    |
| Direct (on target)  |       |
| Direct (off target) |       |
| Indirect            | 4     |

| Corners              |                |                    |       |  |  |  |  |  |  |  |  |  |
|----------------------|----------------|--------------------|-------|--|--|--|--|--|--|--|--|--|
| Delivery Type        | From Left Side | From Right<br>Side | Total |  |  |  |  |  |  |  |  |  |
| Direct to Area       | 2              | 1                  | 3     |  |  |  |  |  |  |  |  |  |
| Short                | 1              |                    | 1     |  |  |  |  |  |  |  |  |  |
| Edge of Penalty Area |                |                    |       |  |  |  |  |  |  |  |  |  |

| Corn           | ers   |
|----------------|-------|
| Delivery Style | Total |
| Inswing        |       |
| Outswing       | 2     |
| Driven         |       |
| Lofted         | 1     |