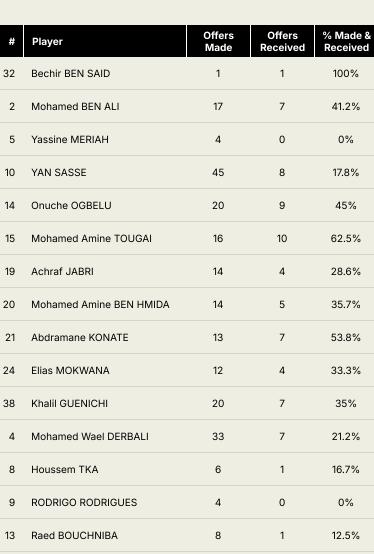

### Espérance de Tunisie

|                |                |              |          | Offer movement types |           |           |           |             |                 |  |  |  |  |  |
|----------------|----------------|--------------|----------|----------------------|-----------|-----------|-----------|-------------|-----------------|--|--|--|--|--|
| # Player       |                | Total Offers | In Front | In Between           | Out to In | In to Out | In Behind | No Movement | Offers Received |  |  |  |  |  |
| 32 Bechir BEN  | SAID           | 1            |          |                      |           |           |           | 1           | 1               |  |  |  |  |  |
| 2 Mohamed E    | EN ALI         | 17           | 2        | 4                    |           |           | 5         | 6           | 7               |  |  |  |  |  |
| 5 Yassine ME   | RIAH           | 4            |          |                      |           |           |           | 4           |                 |  |  |  |  |  |
| 10 YAN SASSE   |                | 45           | 3        | 13                   | 4         | 1         | 23        | 1           | 8               |  |  |  |  |  |
| 14 Onuche OG   | BELU           | 20           | 7        | 4                    |           | 3         |           | 6           | 9               |  |  |  |  |  |
| 15 Mohamed A   | mine TOUGAI    | 16           | 5        |                      |           |           | 1         | 10          | 10              |  |  |  |  |  |
| 19 Achraf JAB  | રા             | 14           |          | 5                    | 1         |           | 8         |             | 4               |  |  |  |  |  |
| 20 Mohamed A   | mine BEN HMIDA | 14           | 2        |                      |           |           | 4         | 8           | 5               |  |  |  |  |  |
| 21 Abdramane   | KONATE         | 13           |          | 4                    |           | 1         | 4         | 4           | 7               |  |  |  |  |  |
| 24 Elias MOKW  | /ANA           | 12           |          | 3                    |           |           | 5         | 4           | 4               |  |  |  |  |  |
| 38 Khalil GUEN | ІСНІ           | 20           | 6        | 12                   |           |           |           | 2           | 7               |  |  |  |  |  |
| 4 Mohamed V    | Vael DERBALI   | 33           | 11       | 11                   |           | 5         | 1         | 5           | 7               |  |  |  |  |  |
| 8 Houssem T    | KA             | 6            |          | 4                    |           |           | 1         | 1           | 1               |  |  |  |  |  |
| 9 RODRIGO R    | ODRIGUES       | 4            |          | 1                    | 1         |           | 2         |             |                 |  |  |  |  |  |
| 13 Raed BOUC   | HNIBA          | 8            | 2        | 4                    | 1         | 1         |           |             | 1               |  |  |  |  |  |
| 36 Chiheb JBE  | Ц              | 13           |          | 3                    | 2         | 3         | 4         | 1           | 4               |  |  |  |  |  |