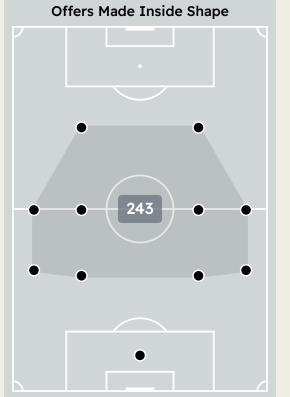

#### Offering to Receive

| 240               |  |
|-------------------|--|
| Total Offers Made |  |
|                   |  |

13

4

30.8%

Chiheb JBELI

### **Offering to Receive**

| #  | Player                | Offers<br>Made | Offers<br>Received | % Made &<br>Received |
|----|-----------------------|----------------|--------------------|----------------------|
| 12 | Filip JORGENSEN       | 6              | 2                  | 33.3%                |
| 4  | Tosin ADARABIOYO      | 5              | 3                  | 60%                  |
| 5  | Benoit BADIASHILE     | 12             | 6                  | 50%                  |
| 8  | Enzo FERNANDEZ        | 71             | 43                 | 60.6%                |
| 9  | Liam DELAP            | 40             | 12                 | 30%                  |
| 11 | Noni MADUEKE          | 22             | 6                  | 27.3%                |
| 18 | Christopher NKUNKU    | 38             | 11                 | 28.9%                |
| 22 | Kiernan DEWSBURY-HALL | 37             | 23                 | 62.2%                |
| 27 | Malo GUSTO            | 59             | 20                 | 33.9%                |
| 34 | Josh ACHEAMPONG       | 3              | 0                  | 0%                   |
| 45 | Romeo LAVIA           | 22             | 13                 | 59.1%                |
| 14 | DARIO ESSUGO          | 9              | 5                  | 55.6%                |
| 17 | ANDREY SANTOS         | 18             | 10                 | 55.6%                |
| 19 | Mamadou SARR          | 1              | 1                  | 100%                 |
| 32 | Tyrique GEORGE        | 9              | 2                  | 22.2%                |
| 38 | Marc GUIU             | 22             | 7                  | 31.8%                |