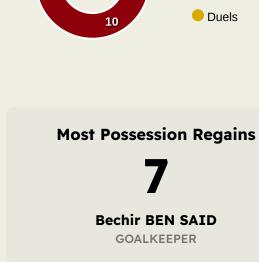

# Espérance de Tunisie (1)

13 Raed BOUCHNIBA

36 Chiheb JBELI

**Possession Contests** 

Physical Duels

Aerial Duels

14

#### **Defensive Actions**

| #  | Player                | Total<br>Possession<br>Regains |
|----|-----------------------|--------------------------------|
| 12 | Filip JORGENSEN       | 4                              |
| 4  | Tosin ADARABIOYO      | 9                              |
| 5  | Benoit BADIASHILE     | 4                              |
| 8  | Enzo FERNANDEZ        | 2                              |
| 9  | Liam DELAP            |                                |
| 11 | Noni MADUEKE          |                                |
| 18 | Christopher NKUNKU    | 1                              |
| 22 | Kiernan DEWSBURY-HALL |                                |
| 27 | Malo GUSTO            |                                |
| 34 | Josh ACHEAMPONG       | 3                              |
| 45 | Romeo LAVIA           | 5                              |
| 14 | DARIO ESSUGO          |                                |
| 17 | ANDREY SANTOS         | 2                              |
| 19 | Mamadou SARR          |                                |
| 32 | Tyrique GEORGE        |                                |
| 38 | Marc GUIU             |                                |