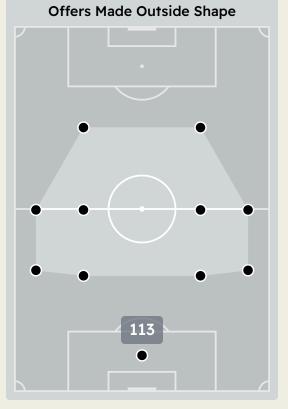

#### In Possession - Offers & Receptions

### Espérance de Tunisie

|                |                |              |          | Offer movement types |           |           |           |             |                 |  |  |  |  |  |
|----------------|----------------|--------------|----------|----------------------|-----------|-----------|-----------|-------------|-----------------|--|--|--|--|--|
| # Player       |                | Total Offers | In Front | In Between           | Out to In | In to Out | In Behind | No Movement | Offers Received |  |  |  |  |  |
| 32 Bechir BEN  | SAID           | 1            |          |                      |           |           |           | 1           | 1               |  |  |  |  |  |
| 2 Mohamed E    | EN ALI         | 17           | 2        | 4                    |           |           | 5         | 6           | 7               |  |  |  |  |  |
| 5 Yassine ME   | RIAH           | 4            |          |                      |           |           |           | 4           |                 |  |  |  |  |  |
| 10 YAN SASSE   |                | 45           | 3        | 13                   | 4         | 1         | 23        | 1           | 8               |  |  |  |  |  |
| 14 Onuche OG   | BELU           | 20           | 7        | 4                    |           | 3         |           | 6           | 9               |  |  |  |  |  |
| 15 Mohamed A   | mine TOUGAI    | 16           | 5        |                      |           |           | 1         | 10          | 10              |  |  |  |  |  |
| 19 Achraf JAB  | રા             | 14           |          | 5                    | 1         |           | 8         |             | 4               |  |  |  |  |  |
| 20 Mohamed A   | mine BEN HMIDA | 14           | 2        |                      |           |           | 4         | 8           | 5               |  |  |  |  |  |
| 21 Abdramane   | KONATE         | 13           |          | 4                    |           | 1         | 4         | 4           | 7               |  |  |  |  |  |
| 24 Elias MOKW  | /ANA           | 12           |          | 3                    |           |           | 5         | 4           | 4               |  |  |  |  |  |
| 38 Khalil GUEN | ІСНІ           | 20           | 6        | 12                   |           |           |           | 2           | 7               |  |  |  |  |  |
| 4 Mohamed V    | Vael DERBALI   | 33           | 11       | 11                   |           | 5         | 1         | 5           | 7               |  |  |  |  |  |
| 8 Houssem T    | KA             | 6            |          | 4                    |           |           | 1         | 1           | 1               |  |  |  |  |  |
| 9 RODRIGO R    | ODRIGUES       | 4            |          | 1                    | 1         |           | 2         |             |                 |  |  |  |  |  |
| 13 Raed BOUC   | HNIBA          | 8            | 2        | 4                    | 1         | 1         |           |             | 1               |  |  |  |  |  |
| 36 Chiheb JBE  | Ц              | 13           |          | 3                    | 2         | 3         | 4         | 1           | 4               |  |  |  |  |  |