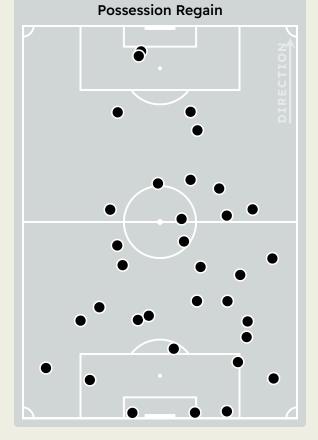

#### **Defensive Actions**

| #  | Player                | Total<br>Possession<br>Regains |
|----|-----------------------|--------------------------------|
| 12 | Filip JORGENSEN       | 4                              |
| 4  | Tosin ADARABIOYO      | 9                              |
| 5  | Benoit BADIASHILE     | 4                              |
| 8  | Enzo FERNANDEZ        | 2                              |
| 9  | Liam DELAP            |                                |
| 11 | Noni MADUEKE          |                                |
| 18 | Christopher NKUNKU    | 1                              |
| 22 | Kiernan DEWSBURY-HALL |                                |
| 27 | Malo GUSTO            |                                |
| 34 | Josh ACHEAMPONG       | 3                              |
| 45 | Romeo LAVIA           | 5                              |
| 14 | DARIO ESSUGO          |                                |
| 17 | ANDREY SANTOS         | 2                              |
| 19 | Mamadou SARR          |                                |
| 32 | Tyrique GEORGE        |                                |
| 38 | Marc GUIU             |                                |