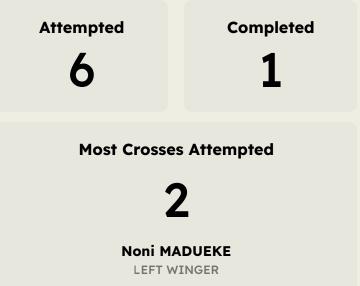

### **Crosses (Open Play)**

| #  | Player                | Inswing | Outswing | Driven | Lofted | Cutback | Push<br>Cross | Total<br>Attempted |
|----|-----------------------|---------|----------|--------|--------|---------|---------------|--------------------|
| 12 | Filip JORGENSEN       | 0       | 0        | 0      | 0      | 0       | 0             | 0                  |
| 4  | Tosin ADARABIOYO      |         |          |        |        |         |               |                    |
| 5  | Benoit BADIASHILE     |         |          |        |        |         |               |                    |
| 8  | Enzo FERNANDEZ        |         |          |        |        |         |               |                    |
| 9  | Liam DELAP            |         |          |        |        |         |               |                    |
| 11 | Noni MADUEKE          |         | 1        |        |        |         | 1             | 2                  |
| 18 | Christopher NKUNKU    |         |          |        |        |         |               |                    |
| 22 | Kiernan DEWSBURY-HALL | 1       |          |        |        |         |               | 1                  |
| 27 | Malo GUSTO            | 1       |          |        |        |         |               | 1                  |
| 34 | Josh ACHEAMPONG       |         |          |        |        |         |               |                    |
| 45 | Romeo LAVIA           |         |          |        |        |         |               |                    |
| 14 | DARIO ESSUGO          |         |          |        |        |         |               |                    |
| 17 | ANDREY SANTOS         |         |          |        |        |         |               |                    |
| 19 | Mamadou SARR          |         |          |        |        |         |               |                    |
| 32 | Tyrique GEORGE        |         |          |        |        |         | 1             | 1                  |
| 38 | Marc GUIU             |         |          |        | 1      |         |               | 1                  |

#### **In Possession - Distributions**

| #  | Player                | Passes<br>Attempted | Passes<br>Completed | Pass<br>Completion<br>% | Switches of<br>Play | Crosses<br>Attempted | Crosses<br>Completed | Line Breaks<br>Attempted | Line Breaks<br>Completed | Line Break<br>Completion<br>% | Ball<br>Progressions | Take Ons | Step Ins | Attempts at<br>Goal | Goals |
|----|-----------------------|---------------------|---------------------|-------------------------|---------------------|----------------------|----------------------|--------------------------|--------------------------|-------------------------------|----------------------|----------|----------|---------------------|-------|
| 12 | Filip JORGENSEN       | 29                  | 28                  | 97%                     | 0                   | 0                    | 0                    | 2                        | 1                        | 50%                           | 0                    | 0        | 0        | 0                   | 0     |
| 4  | Tosin ADARABIOYO      | 121                 | 116                 | 96%                     |                     |                      |                      | 26                       | 23                       | 88%                           |                      |          |          | 1                   | 1     |
| 5  | Benoit BADIASHILE     | 94                  | 90                  | 96%                     |                     |                      |                      | 16                       | 13                       | 81%                           |                      |          |          | 2                   |       |
| 8  | Enzo FERNANDEZ        | 60                  | 55                  | 92%                     |                     | 2                    |                      | 14                       | 10                       | 71%                           |                      |          |          | 2                   |       |
| 9  | Liam DELAP            | 13                  | 10                  | 77%                     |                     |                      |                      | 3                        | 2                        | 67%                           | 1                    |          | 1        | 2                   | 1     |
| 11 | Noni MADUEKE          | 15                  | 14                  | 93%                     |                     | 2                    |                      | 3                        | 3                        | 100%                          | 4                    | 2        | 2        | 1                   |       |
| 18 | Christopher NKUNKU    | 55                  | 50                  | 91%                     |                     |                      |                      | 8                        | 6                        | 75%                           | 2                    | 1        | 1        | 1                   |       |
| 22 | Kiernan DEWSBURY-HALL | 51                  | 40                  | 78%                     | 1                   | 4                    | 1                    | 8                        | 7                        | 88%                           | 1                    | 1        |          |                     |       |
| 27 | Malo GUSTO            | 61                  | 59                  | 97%                     |                     | 1                    | 1                    | 11                       | 10                       | 91%                           | 2                    |          | 2        | 1                   |       |
| 34 | Josh ACHEAMPONG       | 96                  | 89                  | 93%                     | 1                   |                      |                      | 25                       | 24                       | 96%                           | 11                   |          | 11       | 1                   |       |
| 45 | Romeo LAVIA           | 41                  | 37                  | 90%                     |                     |                      |                      | 8                        | 8                        | 100%                          | 1                    | 1        |          | 1                   |       |
| 14 | DARIO ESSUGO          | 35                  | 34                  | 97%                     |                     |                      |                      | 7                        | 7                        | 100%                          |                      |          |          |                     |       |
| 17 | ANDREY SANTOS         | 20                  | 19                  | 95%                     |                     |                      |                      | 3                        | 3                        | 100%                          |                      |          |          | 1                   |       |
| 19 | Mamadou SARR          | 11                  | 10                  | 91%                     |                     |                      |                      | 2                        | 2                        | 100%                          | 1                    |          | 1        |                     |       |
| 32 | Tyrique GEORGE        | 6                   | 5                   | 83%                     |                     | 1                    |                      |                          |                          |                               |                      |          |          | 2                   | 1     |
| 38 | Marc GUIU             | 7                   | 6                   | 86%                     |                     | 1                    |                      |                          |                          |                               |                      |          |          | 1                   |       |