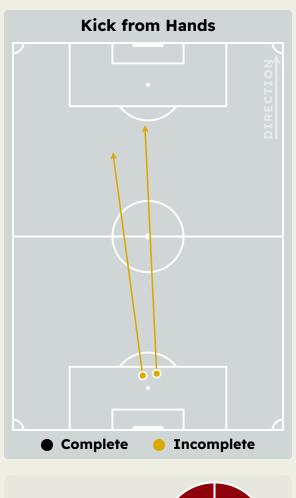

#### **Goalkeeping Distribution**

### **Goalkeeping Distribution**

#### **Delivery Types Faced**

| Total | In Swing | Out Swing | Driven | Lofted | Cutback | Push |
|-------|----------|-----------|--------|--------|---------|------|
| 6     | 1        | 3         |        | 1      | 1       |      |