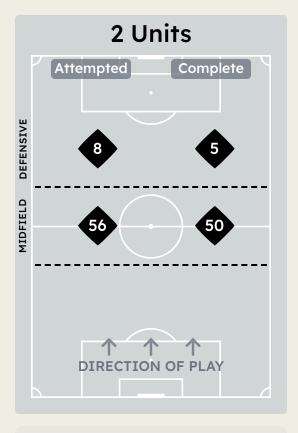

## In Possession Line Height & Team Length

# In Possession Line Height & Team Length

4 Units Attempted Complete DEFENSIVE

Attempted Line Breaks 7
Inside Shape 7
Outside Shape 0

Attempted Line Breaks

84

| Attempted Line Breaks | 54 |
|-----------------------|----|
| Inside Shape          | 27 |
| Outside Shape         | 27 |

| Attempted Line Breaks | 23 |
|-----------------------|----|
| Inside Shape          | 15 |
| Outside Shape         | 8  |

Attempted Line Breaks 5
Inside Shape 1
Outside Shape 4

Attempted Line Breaks

136

| Attempted Line Breaks | 67 |
|-----------------------|----|
| Inside Shape          | 33 |
| Outside Shape         | 34 |

| Attempted Line Breaks | 64 |
|-----------------------|----|
| Inside Shape          | 35 |
| Outside Shape         | 29 |

|    |                       |                             |                             |                               |                   | 4 U                           | nits             |                   |                   | 3 Units          |                   | 2 U              | Inits             |         | Direction |      | Di   | stribution 1 | Гуре                |
|----|-----------------------|-----------------------------|-----------------------------|-------------------------------|-------------------|-------------------------------|------------------|-------------------|-------------------|------------------|-------------------|------------------|-------------------|---------|-----------|------|------|--------------|---------------------|
| #  | Player                | Line<br>Breaks<br>Attempted | Line<br>Breaks<br>Completed | Line Break<br>Completion<br>% | Attacking<br>Line | Attacking<br>Midfield<br>Line | Midfield<br>Line | Defensive<br>Line | Attacking<br>Line | Midfield<br>Line | Defensive<br>Line | Midfield<br>Line | Defensive<br>Line | Through | Around    | Over | Pass | Cross        | Ball<br>Progression |
| 12 | Filip JORGENSEN       | 2                           | 1                           | 50%                           |                   |                               |                  |                   | 1                 | 1                |                   |                  |                   | 1       |           | 1    | 2    |              |                     |
| 4  | Tosin ADARABIOYO      | 26                          | 23                          | 88%                           | 1                 |                               | 1                | 1                 | 12                | 2                | 1                 | 8                |                   | 20      | 3         | 3    | 26   |              |                     |
| 5  | Benoit BADIASHILE     | 16                          | 13                          | 81%                           | 1                 |                               |                  |                   | 8                 | 2                | 1                 | 3                | 1                 | 4       | 8         | 4    | 16   |              |                     |
| 8  | Enzo FERNANDEZ        | 14                          | 10                          | 71%                           |                   |                               |                  |                   | 1                 | 6                | 1                 | 6                |                   | 4       | 5         | 5    | 13   | 1            |                     |
| 9  | Liam DELAP            | 3                           | 2                           | 67%                           |                   |                               |                  |                   |                   | 1                |                   | 1                | 1                 | 2       |           | 1    | 2    |              | 1                   |
| 11 | Noni MADUEKE          | 3                           | 3                           | 100%                          |                   |                               |                  |                   |                   | 1                | 1                 | 1                |                   |         | 3         |      | 1    |              | 2                   |
| 18 | Christopher NKUNKU    | 8                           | 6                           | 75%                           |                   |                               |                  |                   |                   | 1                |                   | 4                | 3                 | 7       | 1         |      | 8    |              |                     |
| 22 | Kiernan DEWSBURY-HALL | 8                           | 7                           | 88%                           |                   |                               |                  |                   |                   | 2                | 3                 | 1                | 2                 | 3       | 2         | 3    | 8    |              |                     |
| 27 | Malo GUSTO            | 11                          | 10                          | 91%                           |                   |                               |                  |                   | 2                 | 2                |                   | 6                | 1                 | 4       | 6         | 1    | 11   |              |                     |
| 34 | Josh ACHEAMPONG       | 25                          | 24                          | 96%                           |                   |                               |                  |                   | 3                 | 2                | 1                 | 19               |                   | 2       | 21        | 2    | 22   |              | 3                   |
| 45 | Romeo LAVIA           | 8                           | 8                           | 100%                          |                   |                               |                  |                   | 1                 | 3                | 1                 | 3                |                   | 5       | 2         | 1    | 8    |              |                     |
| 14 | DARIO ESSUGO          | 7                           | 7                           | 100%                          |                   | 1                             |                  |                   | 2                 | 2                |                   | 2                |                   | 4       | 3         |      | 7    |              |                     |
| 17 | ANDREY SANTOS         | 3                           | 3                           | 100%                          |                   |                               |                  |                   |                   | 1                |                   | 2                |                   | 2       | 1         |      | 3    |              |                     |
| 19 | Mamadou SARR          | 2                           | 2                           | 100%                          |                   |                               |                  |                   | 2                 |                  |                   |                  |                   |         | 1         | 1    | 2    |              |                     |
| 32 | Tyrique GEORGE        |                             |                             |                               |                   |                               |                  |                   |                   |                  |                   |                  |                   |         |           |      |      |              |                     |
| 38 | Marc GUIU             |                             |                             |                               |                   |                               |                  |                   |                   |                  |                   |                  |                   |         |           |      |      |              |                     |