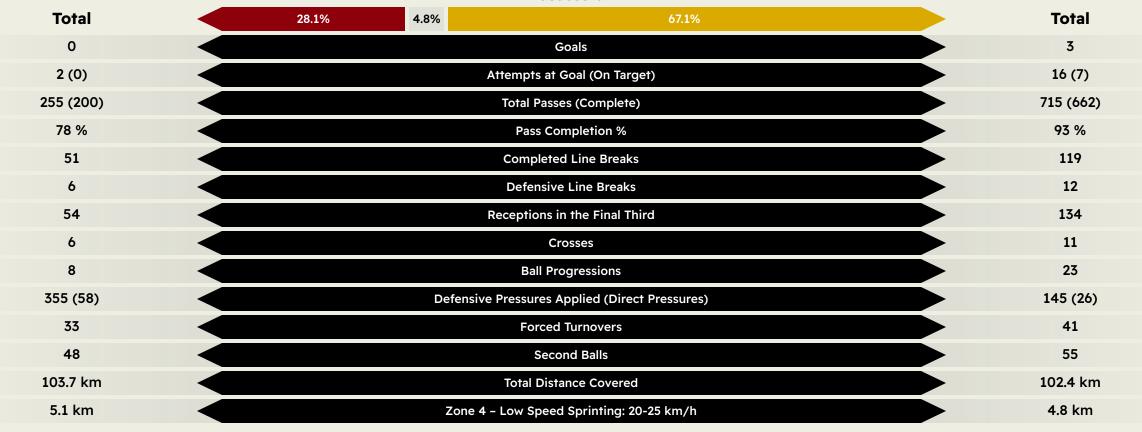

RGENSEN GK 12

   45+3′ Tosin ADARABIOYO DF 4
  - Benoit BADIASHILE DF 5
  - **↓ 68′** Enzo FERNANDEZ MF 8
- ▶ 59' **⊛ 45+5'** Liam DELAP FW 9
  - ♦ 68' Noni MADUEKE FW 11
  - Christopher NKUNKU FW 18 (
  - Kiernan DEWSBURY-HALL MF 22
    - ♣ 82′ Malo GUSTO DF 27
    - Josh ACHEAMPONG DF 34

      59' Romeo LAVIA MF 45

#### SUBSTITUTES

- Robert SANCHEZ GK 1
- Mike PENDERS GK 39
- Marc CUCURELLA DF 3 (
- Levi COLWILL DF 6
- PEDRO NETO FW 7
- Cole PALMER MF 10
- COIE FALMER MF 10
- ↑ 59' DARIO ESSUGO MF 14
- ↑ 68' ANDREY SANTOS MF 17
- ↑ 82′ Mamadou SARR DF 19
  - Trevoh CHALOBAH DF 23
    - Reece JAMES DF 24
    - Moises CAICEDO MF 25
- Aaron ANSELMINO DF 30 (
- 90+7′ **↑** 68′ Tyrique GEORGE FW 32
  - ↑ 59' Marc GUIU FW 38

#### **Match Summary - Key Statistics**







#### Possession





#### **Phases of Play**



#### IN POSSESSION



#### **OUT OF POSSESSION**





# IN POSSESSION





Espérance de Tunisie v Chelsea FC

## In Possession Line Height & Team Length











# In Possession Line Height & Team Length











4 Units Attempted Complete DEFENSIVE

Attempted Line Breaks 7
Inside Shape 7
Outside Shape 0

Attempted Line Breaks

84









| Attempted Line Breaks | 54 |
|-----------------------|----|
| Inside Shape          | 27 |
| Outside Shape         | 27 |



| Attempted Line Breaks | 23 |
|-----------------------|----|
| Inside Shape          | 15 |
| Outside Shape         | 8  |





Attempted Line Breaks 5
Inside Shape 1
Outside Shape 4

Attempted Line Breaks

136









| Attempted Line Breaks | 67 |
|-----------------------|----|
| Inside Shap