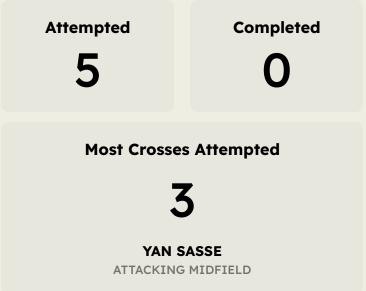

### **Crosses (Open Play)**

# Espérance de Tunisie (1)

| #  | Player                  | Inswing | Outswing | Driven | Lofted | Cutback | Push<br>Cross | Total<br>Attempted |
|----|-------------------------|---------|----------|--------|--------|---------|---------------|--------------------|
| 32 | Bechir BEN SAID         |         |          |        |        |         |               |                    |
| 2  | Mohamed BEN ALI         |         | 1        |        |        |         |               | 1                  |
| 5  | Yassine MERIAH          |         |          |        |        |         |               |                    |
| 10 | YAN SASSE               |         | 1        |        | 1      | 1       |               | 3                  |
| 14 | Onuche OGBELU           |         |          |        |        |         |               |                    |
| 15 | Mohamed Amine TOUGAI    |         |          |        |        |         |               |                    |
| 19 | Achraf JABRI            |         |          |        |        |         |               |                    |
| 20 | Mohamed Amine BEN HMIDA |         | 1        |        |        |         |               | 1                  |
| 21 | Abdramane KONATE        |         |          |        |        |         |               |                    |
| 24 | Elias MOKWANA           |         |          |        |        |         |               |                    |
| 38 | Khalil GUENICHI         |         |          |        |        |         |               |                    |
| 4  | Mohamed Wael DERBALI    |         |          |        |        |         |               |                    |
| 8  | Houssem TKA             |         |          |        |        |         |               |                    |
| 9  | RODRIGO RODRIGUES       |         |          |        |        |         |               |                    |
| 13 | Raed BOUCHNIBA          |         |          |        |        |         |               |                    |
| 36 | Chiheb JBELI            |         |          |        |        |         |               |                    |