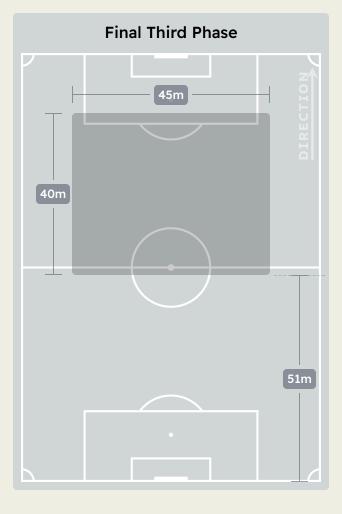

U FW 18 (
  - Kiernan DEWSBURY-HALL MF 22
    - ♣ 82′ Malo GUSTO DF 27
    - Josh ACHEAMPONG DF 34

      59' Romeo LAVIA MF 45

#### SUBSTITUTES

- Robert SANCHEZ GK 1
- Mike PENDERS GK 39
- Marc CUCURELLA DF 3 (
- Levi COLWILL DF 6
- PEDRO NETO FW 7
- Cole PALMER MF 10
- COIE FALMER MF 10
- ↑ 59' DARIO ESSUGO MF 14
- ↑ 68' ANDREY SANTOS MF 17
- ↑ 82′ Mamadou SARR DF 19
  - Trevoh CHALOBAH DF 23
    - Reece JAMES DF 24
    - Moises CAICEDO MF 25
- Aaron ANSELMINO DF 30 (
- 90+7′ **↑** 68′ Tyrique GEORGE FW 32
  - ↑ 59' Marc GUIU FW 38

#### **Match Summary - Key Statistics**







#### Possession





#### **Phases of Play**



#### IN POSSESSION



#### **OUT OF POSSESSION**





# IN POSSESSION





Espérance de Tunisie v Chelsea FC

## In Possession Line Height & Team Length











# In Possession Line Height & Team Length











4 Units Attempted Complete DEFENSIVE

Attempted Line Breaks 7
Inside Shape 7
Outside Shape 0

Attempted Line Breaks

84









| Attempted Line Breaks | 54 |
|-----------------------|----|
| Inside Shape          | 27 |
| Outside Shape         | 27 |



| Attempted Line Breaks | 23 |
|-----------------------|----|
| Inside Shape          | 15 |
| Outside Shape         | 8  |





Attempted Line Breaks 5
Inside Shape 1
Outside Shape 4

Attempted Line Breaks

136









| Attempted Line Breaks | 67 |
|-----------------------|----|
| Inside Shape          | 33 |
| Outside Shape         | 34 |



| Attempted Line Breaks | 64 |
|-----------------------|----|
| Inside Shape          | 35 |
| Outside Shape         | 29 |

# Espérance de T