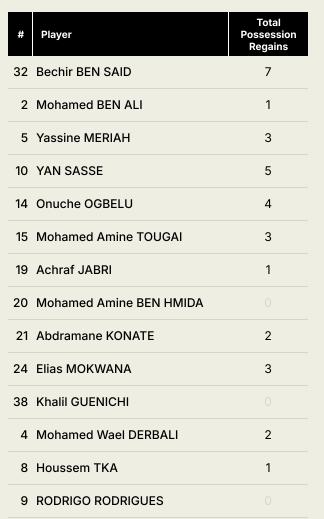

#### **Defensive Actions**

| #  | Player                | Total<br>Possession<br>Regains |
|----|-----------------------|--------------------------------|
| 12 | Filip JORGENSEN       | 4                              |
| 4  | Tosin ADARABIOYO      | 9                              |
| 5  | Benoit BADIASHILE     | 4                              |
| 8  | Enzo FERNANDEZ        | 2                              |
| 9  | Liam DELAP            |                                |
| 11 | Noni MADUEKE          |                                |
| 18 | Christopher NKUNKU    | 1                              |
| 22 | Kiernan DEWSBURY-HALL |                                |
| 27 | Malo GUSTO            |                                |
| 34 | Josh ACHEAMPONG       | 3                              |
| 45 | Romeo LAVIA           | 5                              |
| 14 | DARIO ESSUGO          |                                |
| 17 | ANDREY SANTOS         | 2                              |
| 19 | Mamadou SARR          |                                |
| 32 | Tyrique GEORGE        |                                |
| 38 | Marc GUIU             |                                |