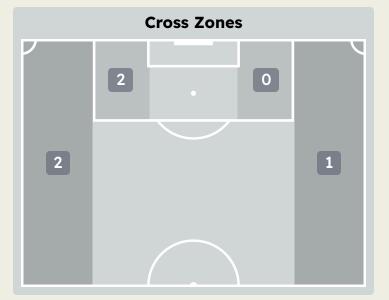

### **Crosses (Open Play)**

# Espérance de Tunisie (1)

| #  | Player                  | Inswing | Outswing | Driven | Lofted | Cutback | Push<br>Cross | Total<br>Attempted |
|----|-------------------------|---------|----------|--------|--------|---------|---------------|--------------------|
| 32 | Bechir BEN SAID         |         |          |        |        |         |               |                    |
| 2  | Mohamed BEN ALI         |         | 1        |        |        |         |               | 1                  |
| 5  | Yassine MERIAH          |         |          |        |        |         |               |                    |
| 10 | YAN SASSE               |         | 1        |        | 1      | 1       |               | 3                  |
| 14 | Onuche OGBELU           |         |          |        |        |         |               |                    |
| 15 | Mohamed Amine TOUGAI    |         |          |        |        |         |               |                    |
| 19 | Achraf JABRI            |         |          |        |        |         |               |                    |
| 20 | Mohamed Amine BEN HMIDA |         | 1        |        |        |         |               | 1                  |
| 21 | Abdramane KONATE        |         |          |        |        |         |               |                    |
| 24 | Elias MOKWANA           |         |          |        |        |         |               |                    |
| 38 | Khalil GUENICHI         |         |          |        |        |         |               |                    |
| 4  | Mohamed Wael DERBALI    |         |          |        |        |         |               |                    |
| 8  | Houssem TKA             |         |          |        |        |         |               |                    |
| 9  | RODRIGO RODRIGUES       |         |          |        |        |         |               |                    |
| 13 | Raed BOUCHNIBA          |         |          |        |        |         |               |                    |
| 36 | Chiheb JBELI            |         |          |        |        |         |               |                    |