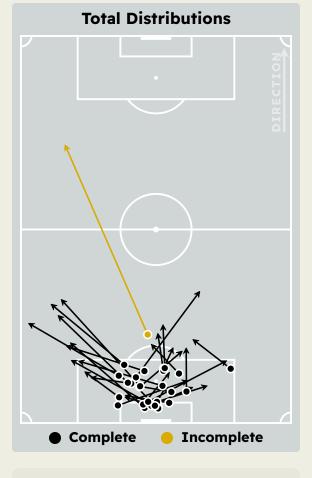

|
| 17 | ANDREY SANTOS         | 2                              |
| 19 | Mamadou SARR          |                                |
| 32 | Tyrique GEORGE        |                                |
| 38 | Marc GUIU             |                                |

## **Defensive Line Height & Team Length**

# Espérance de Tunisie (1)









## **Defensive Line Height & Team Length**









#### **Defensive Pressure**



# **Espérance de Tunisie**















# GOALKEEPING





Espérance de Tunisie v Chelsea FC

### **Goalkeeping Involvement**



# **Espérance de Tunisie**

#### **Espérance de Tunisie GK Involvement Timeline**







#### **Chelsea FC GK Involvement Timeline**





#### **Goalkeeping Distribution**





















### **Goalkeeping Distribution**















#### **Goal Prevention**

**Total Attempts on Goal Faced** 







Save %



#### **Goal Prevention**







#### **Aerial Control**









#### **Delivery Types Faced**

| Total | In Swing | Out Swing | Driven | Lofted | Cutback | Push |
|-------|----------|-----------|--------|--------|---------|------|
| 11    | 3        | 3         |        | 3      |         | 2    |

#### **Aerial Control**







#### **Delivery Types Faced**

| Total | In Swing | Out Swing | Driven | Lofted | Cutback | Push |
|-------|----------|-----------|--------|--------|---------|------|
| 6     | 1        | 3         |        | 1      | 1       |      |



## SET PLAYS





#### **Set Plays**



| Free Kicks          |       |  |  |  |  |  |  |  |  |
|---------------------|-------|--|--|--|--|--|--|--