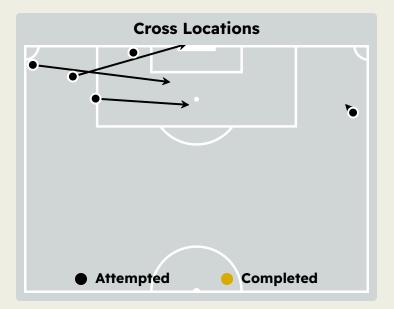

### **Crosses (Open Play)**

# Espérance de Tunisie (1)

| #  | Player                  | Inswing | Outswing | Driven | Lofted | Cutback | Push<br>Cross | Total<br>Attempted |
|----|-------------------------|---------|----------|--------|--------|---------|---------------|--------------------|
| 32 | Bechir BEN SAID         |         |          |        |        |         |               |                    |
| 2  | Mohamed BEN ALI         |         | 1        |        |        |         |               | 1                  |
| 5  | Yassine MERIAH          |         |          |        |        |         |               |                    |
| 10 | YAN SASSE               |         | 1        |        | 1      | 1       |               | 3                  |
| 14 | Onuche OGBELU           |         |          |        |        |         |               |                    |
| 15 | Mohamed Amine TOUGAI    |         |          |        |        |         |               |                    |
| 19 | Achraf JABRI            |         |          |        |        |         |               |                    |
| 20 | Mohamed Amine BEN HMIDA |         | 1        |        |        |         |               | 1                  |
| 21 | Abdramane KONATE        |         |          |        |        |         |               |                    |
| 24 | Elias MOKWANA           |         |          |        |        |         |               |                    |
| 38 | Khalil GUENICHI         |         |          |        |        |         |               |                    |
| 4  | Mohamed Wael DERBALI    |         |          |        |        |         |               |                    |
| 8  | Houssem TKA             |         |          |        |        |         |               |                    |
| 9  | RODRIGO RODRIGUES       |         |          |        |        |         |               |                    |
| 13 | Raed BOUCHNIBA          |         |          |        |        |         |               |                    |
| 36 | Chiheb JBELI            |         |          |        |        |         |               |                    |