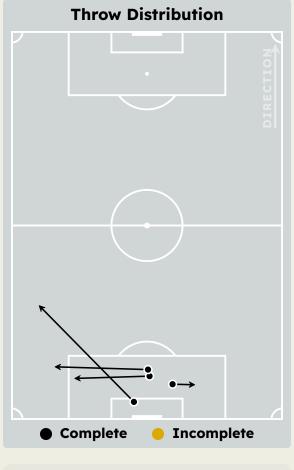

|
| 14 | DARIO ESSUGO          |                                |
| 17 | ANDREY SANTOS         | 2                              |
| 19 | Mamadou SARR          |                                |
| 32 | Tyrique GEORGE        |                                |
| 38 | Marc GUIU             |                                |

## **Defensive Line Height & Team Length**

# Espérance de Tunisie (1)









## **Defensive Line Height & Team Length**









#### **Defensive Pressure**



# **Espérance de Tunisie**















# GOALKEEPING





Espérance de Tunisie v Chelsea FC

### **Goalkeeping Involvement**



# **Espérance de Tunisie**

#### **Espérance de Tunisie GK Involvement Timeline**







#### **Chelsea FC GK Involvement Timeline**





#### **Goalkeeping Distribution**





















### **Goalkeeping Distribution**















#### **Goal Prevention**

**Total Attempts on Goal Faced** 







Save %



#### **Goal Prevention**







#### **Aerial Control**









#### **Delivery Types Faced**

| Total | In Swing | Out Swing | Driven | Lofted | Cutback | Push |
|-------|----------|-----------|--------|--------|---------|------|
| 11    | 3        | 3         |        | 3      |         | 2    |

#### **Aerial Control**







#### **Delivery Types Faced**

| Total | In Swing | Out Swing | Driven | Lofted | Cutback | Push |
|-------|----------|-----------|--------|--------|---------|------|
| 6     | 1        | 3         |        | 1      | 1       |      |



## SET PLAYS





#### **Set Plays**



| Free Kicks          |       |  |  |  |  |  |  |  |