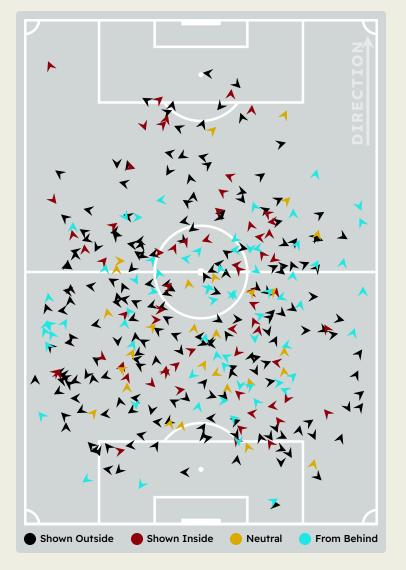

|
| 22 | Kiernan DEWSBURY-HALL |                                |
| 27 | Malo GUSTO            |                                |
| 34 | Josh ACHEAMPONG       | 3                              |
| 45 | Romeo LAVIA           | 5                              |
| 14 | DARIO ESSUGO          |                                |
| 17 | ANDREY SANTOS         | 2                              |
| 19 | Mamadou SARR          |                                |
| 32 | Tyrique GEORGE        |                                |
| 38 | Marc GUIU             |                                |

## **Defensive Line Height & Team Length**

# Espérance de Tunisie (1)









## **Defensive Line Height & Team Length**









#### **Defensive Pressure**



# **Espérance de Tunisie**















# GOALKEEPING





Espérance de Tunisie v Chelsea FC

### **Goalkeeping Involvement**



# **Espérance de Tunisie**

#### **Espérance de Tunisie GK Involvement Timeline**







#### **Chelsea FC GK Involvement Timeline**





#### **Goalkeeping Distribution**





















### **Goalkeeping Distribution**















#### **Goal Prevention**

**Total Attempts on Goal Faced** 







Save %



#### **Goal Prevention**







#### **Aerial Control**









#### **Delivery Types Faced**

| Total | In Swing | Out Swing | Driven | Lofted | Cutback | Push |
|-------|----------|-----------|--------|--------|---------|------|
| 11    | 3        | 3         |        | 3      |         | 2    |

#### **Aerial Control**







#### **Delivery Types Faced**

| Total | In Swing