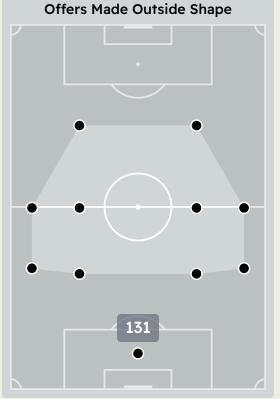

#### Offering to Receive

| 240               |  |
|-------------------|--|
| Total Offers Made |  |
|                   |  |

13

4

30.8%

Chiheb JBELI

Offers Made in Middle Third