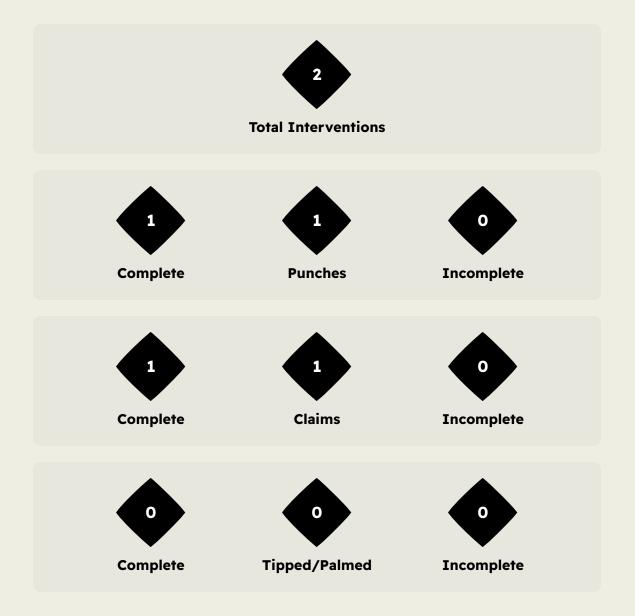

32 | Tyrique GEORGE        |                                |
| 38 | Marc GUIU             |                                |

## **Defensive Line Height & Team Length**

# Espérance de Tunisie (1)









## **Defensive Line Height & Team Length**









#### **Defensive Pressure**



# **Espérance de Tunisie**















# GOALKEEPING





Espérance de Tunisie v Chelsea FC

### **Goalkeeping Involvement**



# **Espérance de Tunisie**

#### **Espérance de Tunisie GK Involvement Timeline**







#### **Chelsea FC GK Involvement Timeline**





#### **Goalkeeping Distribution**





















### **Goalkeeping Distribution**















#### **Goal Prevention**

**Total Attempts on Goal Faced** 







Save %



#### **Goal Prevention**







#### **Aerial Control**









#### **Delivery Types Faced**

| Total | In Swing | Out Swing | Driven | Lofted | Cutback | Push |
|-------|----------|-----------|--------|--------|---------|------|
| 11    | 3        | 3         |        | 3      |         | 2    |

#### **Aerial Control**







#### **Delivery Types Faced**

| Total | In Swing | Out Swing | Driven | Lofted | Cutback | Push |
|-------|----------|-----------|--------|--------|---------|------|
| 6     | 1        | 3         |        | 1      | 1       |      |



## SET PLAYS





#### **Set Plays**



| Free Kicks          |       |  |  |  |  |  |  |  |  |
|---------------------|-------|--|--|--|--|--|--|--|--|
| Туре                | Total |  |  |  |  |  |  |  |  |
| Direct              | 12    |  |  |  |  |  |  |  |  |
| Direct (on target)  |