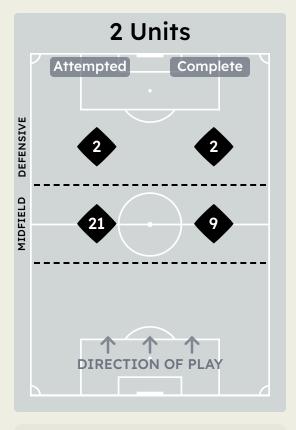

## In Possession Line Height & Team Length

# In Possession Line Height & Team Length

4 Units Attempted Complete DEFENSIVE

Attempted Line Breaks 7
Inside Shape 7
Outside Shape 0

Attempted Line Breaks

84

| Attempted Line Breaks | 54 |
|-----------------------|----|
| Inside Shape          | 27 |
| Outside Shape         | 27 |

| Attempted Line Breaks | 23 |
|-----------------------|----|
| Inside Shape          | 15 |
| Outside Shape         | 8  |

Attempted Line Breaks 5
Inside Shape 1
Outside Shape 4

Attempted Line Breaks

136

| Attempted Line Breaks | 67 |
|-----------------------|----|
| Inside Shape          | 33 |
| Outside Shape         | 34 |

| Attempted Line Breaks | 64 |
|-----------------------|----|
| Inside Shape          | 35 |
| Outside Shape         | 29 |

|    |                       |                             |                             |                               |                   | 4 U                           | nits             |                   |                   | 3 Units          |                   | 2 U              | Inits             |         | Direction |      | Di   | stribution 1 | Гуре                |
|----|-----------------------|-----------------------------|-----------------------------|-------------------------------|-------------------|-------------------------------|------------------|-------------------|-------------------|------------------|-------------------|------------------|-------------------|---------|-----------|------|------|--------------|---------------------|
| #  | Player                | Line<br>Breaks<br>Attempted | Line<br>Breaks<br>Completed | Line Break<br>Completion<br>% | Attacking<br>Line | Attacking<br>Midfield<br>Line | Midfield<br>Line | Defensive<br>Line | Attacking<br>Line | Midfield<br>Line | Defensive<br>Line | Midfield<br>Line | Defensive<br>Line | Through | Around    | Over | Pass | Cross        | Ball<br>Progression |
| 12 | Filip JORGENSEN       | 2                           | 1                           | 50%                           |                   |                               |                  |                   | 1                 | 1                |                   |                  |                   | 1       |           | 1    | 2    |              |                     |
| 4  | Tosin ADARABIOYO      | 26                          | 23                          | 88%                           | 1                 |                               | 1                | 1                 | 12                | 2                | 1                 | 8                |                   | 20      | 3         | 3    | 26   |              |                     |
| 5  | Benoit BADIASHILE     | 16                          | 13                          | 81%                           | 1                 |                               |                  |                   | 8                 | 2                | 1                 | 3                | 1                 | 4       | 8         | 4    | 16   |              |                     |
| 8  | Enzo FERNANDEZ        | 14                          | 10                          | 71%                           |                   |                               |                  |                   | 1                 | 6                | 1                 | 6                |                   | 4       | 5         | 5    | 13   | 1            |                     |
| 9  | Liam DELAP            | 3                           | 2                           | 67%                           |                   |                               |                  |                   |                   | 1                |                   | 1                | 1                 | 2       |           | 1    | 2    |              | 1                   |
| 11 | Noni MADUEKE          | 3                           | 3                           | 100%                          |                   |                               |                  |                   |                   | 1                | 1                 | 1                |                   |         | 3         |      | 1    |              | 2                   |
| 18 | Christopher NKUNKU    | 8                           | 6                           | 75%                           |                   |                               |                  |                   |                   | 1                |                   | 4                | 3                 | 7       | 1         |      | 8    |              |                     |
| 22 | Kiernan DEWSBURY-HALL | 8                           | 7                           | 88%                           |                   |                               |                  |                   |                   | 2                | 3                 | 1                | 2                 | 3       | 2         | 3    | 8    |              |                     |
| 27 | Malo GUSTO            | 11                          | 10                          | 91%                           |                   |                               |                  |                   | 2                 | 2                |                   | 6                | 1                 | 4       | 6         | 1    | 11   |              |                     |
| 34 | Josh ACHEAMPONG       | 25                          | 24                          | 96%                           |                   |                               |                  |                   | 3                 | 2                | 1                 | 19               |                   | 2       | 21        | 2    | 22   |              | 3                   |
| 45 | Romeo LAVIA           | 8                           | 8                           | 100%                          |                   |                               |                  |                   | 1                 | 3                | 1                 | 3                |                   | 5       | 2         | 1    | 8    |              |                     |
| 14 | DARIO ESSUGO          | 7                           | 7                           | 100%                          |                   | 1                             |                  |                   | 2                 | 2                |                   | 2                |                   | 4       | 3         |      | 7    |              |                     |
| 17 | ANDREY SANTOS         | 3                           | 3                           | 100%                          |                   |                               |                  |                   |                   | 1                |                   | 2                |                   | 2       | 1         |      | 3    |              |                     |
| 19 | Mamadou SARR          | 2                           | 2                           | 100%                          |                   |                               |                  |                   | 2                 |                  |                   |                  |                   |         | 1         | 1    | 2    |              |                     |
| 32 | Tyrique GEORGE        |                             |                             |                               |                   |                               |                  |                   |                   |                  |                   |                  |                   |         |           |      |      |              |                     |
| 38 | Marc GUIU             |                             |                             |                               |                   |                               |                  |                   |                   |                  |                   |                  |                   |         |           |      |      |              |                     |