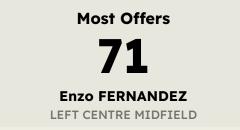

### **Offering to Receive**

| #  | Player                | Offers<br>Made | Offers<br>Received | % Made &<br>Received |
|----|-----------------------|----------------|--------------------|----------------------|
| 12 | Filip JORGENSEN       | 6              | 2                  | 33.3%                |
| 4  | Tosin ADARABIOYO      | 5              | 3                  | 60%                  |
| 5  | Benoit BADIASHILE     | 12             | 6                  | 50%                  |
| 8  | Enzo FERNANDEZ        | 71             | 43                 | 60.6%                |
| 9  | Liam DELAP            | 40             | 12                 | 30%                  |
| 11 | Noni MADUEKE          | 22             | 6                  | 27.3%                |
| 18 | Christopher NKUNKU    | 38             | 11                 | 28.9%                |
| 22 | Kiernan DEWSBURY-HALL | 37             | 23                 | 62.2%                |
| 27 | Malo GUSTO            | 59             | 20                 | 33.9%                |
| 34 | Josh ACHEAMPONG       | 3              | 0                  | 0%                   |
| 45 | Romeo LAVIA           | 22             | 13                 | 59.1%                |
| 14 | DARIO ESSUGO          | 9              | 5                  | 55.6%                |
| 17 | ANDREY SANTOS         | 18             | 10                 | 55.6%                |
| 19 | Mamadou SARR          | 1              | 1                  | 100%                 |
| 32 | Tyrique GEORGE        | 9              | 2                  | 22.2%                |
| 38 | Marc GUIU             | 22             | 7                  | 31.8%                |