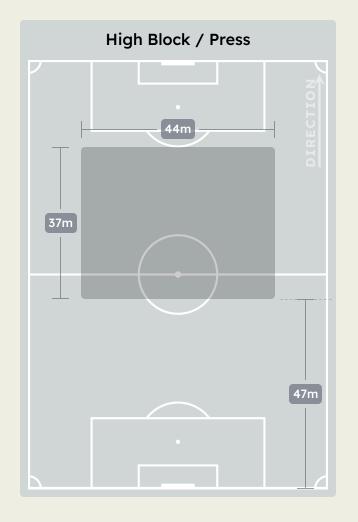

|
| 11 | Noni MADUEKE          |                                |
| 18 | Christopher NKUNKU    | 1                              |
| 22 | Kiernan DEWSBURY-HALL |                                |
| 27 | Malo GUSTO            |                                |
| 34 | Josh ACHEAMPONG       | 3                              |
| 45 | Romeo LAVIA           | 5                              |
| 14 | DARIO ESSUGO          |                                |
| 17 | ANDREY SANTOS         | 2                              |
| 19 | Mamadou SARR          |                                |
| 32 | Tyrique GEORGE        |                                |
| 38 | Marc GUIU             |                                |

## **Defensive Line Height & Team Length**

# Espérance de Tunisie (1)









## **Defensive Line Height & Team Length**









#### **Defensive Pressure**



# **Espérance de Tunisie**















# GOALKEEPING





Espérance de Tunisie v Chelsea FC

### **Goalkeeping Involvement**



# **Espérance de Tunisie**

#### **Espérance de Tunisie GK Involvement Timeline**







#### **Chelsea FC GK Involvement Timeline**





#### **Goalkeeping Distribution**





















### **Goalkeeping Distribution**















#### **Goal Prevention**

**Total Attempts on Goal Faced** 







Save %



#### **Goal Prevention**







#### **Aerial Control**









#### **Delivery Types Faced**

| Total | In Swing | Out Swing | Driven | Lofted | Cutback | Push |
|-------|----------|-----------|--------|--------|---------|------|
| 11    | 3        | 3