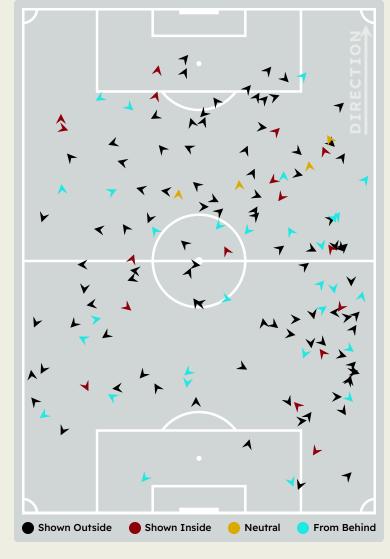

|
| 22 | Kiernan DEWSBURY-HALL |                                |
| 27 | Malo GUSTO            |                                |
| 34 | Josh ACHEAMPONG       | 3                              |
| 45 | Romeo LAVIA           | 5                              |
| 14 | DARIO ESSUGO          |                                |
| 17 | ANDREY SANTOS         | 2                              |
| 19 | Mamadou SARR          |                                |
| 32 | Tyrique GEORGE        |                                |
| 38 | Marc GUIU             |                                |

## **Defensive Line Height & Team Length**

# Espérance de Tunisie (1)









## **Defensive Line Height & Team Length**









#### **Defensive Pressure**



# **Espérance de Tunisie**















# GOALKEEPING





Espérance de Tunisie v Chelsea FC

### **Goalkeeping Involvement**



# **Espérance de Tunisie**

#### **Espérance de Tunisie GK Involvement Timeline**







#### **Chelsea FC GK Involvement Timeline**





#### **Goalkeeping Distribution**





















### **Goalkeeping Distribution**















#### **Goal Prevention**

**Total Attempts on Goal Faced** 







Save %



#### **Goal Prevention**







#### **Aerial Control**









#### **Delivery Types Faced**

| Total | In Swing | Out Swing | Driven | Lofted | Cutback | Push |
|-------|----------|-----------|--------|--------|---------|------|
| 11    | 3        | 3         |        | 3      |         | 2    |

#### **Aerial Control**







#### **Delivery Types Faced**

| Total | In Swing | Out S