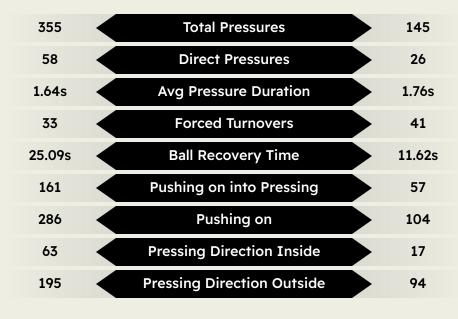

|
| 22 | Kiernan DEWSBURY-HALL |                                |
| 27 | Malo GUSTO            |                                |
| 34 | Josh ACHEAMPONG       | 3                              |
| 45 | Romeo LAVIA           | 5                              |
| 14 | DARIO ESSUGO          |                                |
| 17 | ANDREY SANTOS         | 2                              |
| 19 | Mamadou SARR          |                                |
| 32 | Tyrique GEORGE        |                                |
| 38 | Marc GUIU             |                                |

## **Defensive Line Height & Team Length**

# Espérance de Tunisie (1)









## **Defensive Line Height & Team Length**









#### **Defensive Pressure**



# **Espérance de Tunisie**















# GOALKEEPING





Espérance de Tunisie v Chelsea FC

### **Goalkeeping Involvement**



# **Espérance de Tunisie**

#### **Espérance de Tunisie GK Involvement Timeline**







#### **Chelsea FC GK Involvement Timeline**





#### **Goalkeeping Distribution**





















### **Goalkeeping Distribution**















#### **Goal Prevention**

**Total Attempts on Goal Faced** 







Save %



#### **Goal Prevention**







#### **Aerial Control**









#### **Delivery Types Faced**

| Total | In Swing | Out Swing | Driven | Lofted | Cutback | Push |
|-------|----------|-----------|--------|--------|---------|------|
| 11    | 3        | 3         |        | 3      |         | 2    |

#### **Aerial Control**







#### **Delivery Types Faced**

| Total | In Swing |