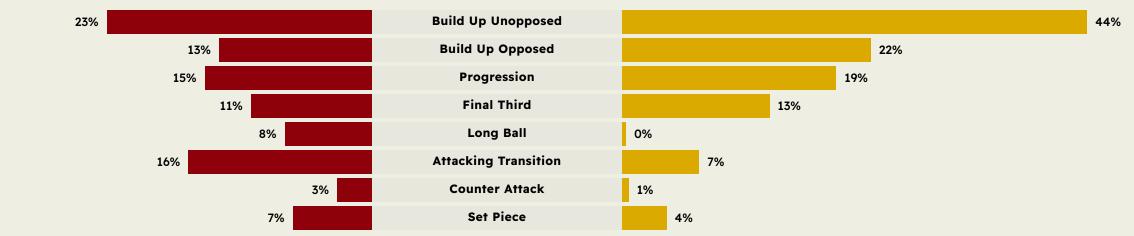

enoit BADIASHILE DF 5
  - **↓ 68′** Enzo FERNANDEZ MF 8
- ▶ 59' **⊛ 45+5'** Liam DELAP FW 9
  - ♦ 68' Noni MADUEKE FW 11
  - Christopher NKUNKU FW 18 (
  - Kiernan DEWSBURY-HALL MF 22
    - ♣ 82′ Malo GUSTO DF 27
    - Josh ACHEAMPONG DF 34

      59' Romeo LAVIA MF 45

#### SUBSTITUTES

- Robert SANCHEZ GK 1
- Mike PENDERS GK 39
- Marc CUCURELLA DF 3 (
- Levi COLWILL DF 6
- PEDRO NETO FW 7
- Cole PALMER MF 10
- COIE FALMER MF 10
- ↑ 59' DARIO ESSUGO MF 14
- ↑ 68' ANDREY SANTOS MF 17
- ↑ 82′ Mamadou SARR DF 19
  - Trevoh CHALOBAH DF 23
    - Reece JAMES DF 24
    - Moises CAICEDO MF 25
- Aaron ANSELMINO DF 30 (
- 90+7′ **↑** 68′ Tyrique GEORGE FW 32
  - ↑ 59' Marc GUIU FW 38

#### **Match Summary - Key Statistics**







#### Possession





#### **Phases of Play**



#### IN POSSESSION



#### **OUT OF POSSESSION**





# IN POSSESSION





Espérance de Tunisie v Chelsea FC

## In Possession Line Height & Team Length











# In Possession Line Height & Team Length











4 Units Attempted Complete DEFENSIVE

Attempted Line Breaks 7
Inside Shape 7
Outside Shape 0

Attempted Line Breaks

84









| Attempted Line Breaks | 54 |
|-----------------------|----|
| Inside Shape          | 27 |
| Outside Shape         | 27 |



| Attempted Line Breaks | 23 |
|-----------------------|----|
| Inside Shape          | 15 |
| Outside Shape         | 8  |





Attempted Line Breaks 5
Inside Shape 1
Outside Shape 4

Attempted Line Breaks

136









| Attempted Line Breaks | 67 |
|-----------------------|----|
| Inside Shape          | 33 |
| Outside Shape         | 34 |