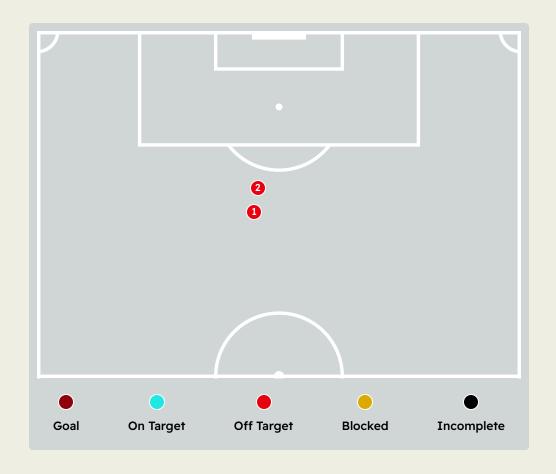

| Key | Outcome    | Shots |
|-----|------------|-------|
| •   | Goals      | 0     |
| •   | On Target  | 0     |
| •   | Off Target | 2     |
| •   | Blocked    | 0     |
| •   | Incomplete | 0     |

# Espérance de Tunisie 🕡

| Time | Player             | Outcome    | Body Part  | Delivery Type |
|------|--------------------|------------|------------|---------------|
| 14   | 10 YAN SASSE       | Off Target | Left Foot  | Loose Ball    |
| 47   | 38 Khalil GUENICHI | Off Target | Right Foot | Pass          |