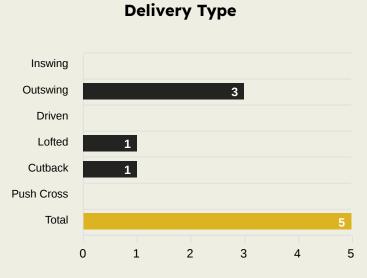

### **Crosses (Open Play)**

# Espérance de Tunisie (1)

| #  | Player                  | Inswing | Outswing | Driven | Lofted | Cutback | Push<br>Cross | Total<br>Attempted |
|----|-------------------------|---------|----------|--------|--------|---------|---------------|--------------------|
| 32 | Bechir BEN SAID         |         |          |        |        |         |               |                    |
| 2  | Mohamed BEN ALI         |         | 1        |        |        |         |               | 1                  |
| 5  | Yassine MERIAH          |         |          |        |        |         |               |                    |
| 10 | YAN SASSE               |         | 1        |        | 1      | 1       |               | 3                  |
| 14 | Onuche OGBELU           |         |          |        |        |         |               |                    |
| 15 | Mohamed Amine TOUGAI    |         |          |        |        |         |               |                    |
| 19 | Achraf JABRI            |         |          |        |        |         |               |                    |
| 20 | Mohamed Amine BEN HMIDA |         | 1        |        |        |         |               | 1                  |
| 21 | Abdramane KONATE        |         |          |        |        |         |               |                    |
| 24 | Elias MOKWANA           |         |          |        |        |         |               |                    |
| 38 | Khalil GUENICHI         |         |          |        |        |         |               |                    |
| 4  | Mohamed Wael DERBALI    |         |          |        |        |         |               |                    |
| 8  | Houssem TKA             |         |          |        |        |         |               |                    |
| 9  | RODRIGO RODRIGUES       |         |          |        |        |         |               |                    |
| 13 | Raed BOUCHNIBA          |         |          |        |        |         |               |                    |
| 36 | Chiheb JBELI            |         |          |        |        |         |               |                    |