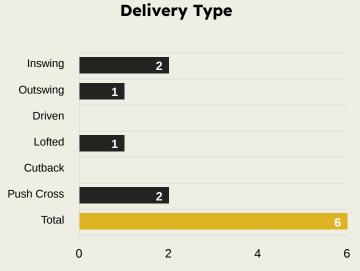

### **Crosses (Open Play)**

| #  | Player                | Inswing | Outswing | Driven | Lofted | Cutback | Push<br>Cross | Total<br>Attempted |
|----|-----------------------|---------|----------|--------|--------|---------|---------------|--------------------|
| 12 | Filip JORGENSEN       | 0       | 0        | 0      | 0      | 0       | 0             | 0                  |
| 4  | Tosin ADARABIOYO      |         |          |        |        |         |               |                    |
| 5  | Benoit BADIASHILE     |         |          |        |        |         |               |                    |
| 8  | Enzo FERNANDEZ        |         |          |        |        |         |               |                    |
| 9  | Liam DELAP            |         |          |        |        |         |               |                    |
| 11 | Noni MADUEKE          |         | 1        |        |        |         | 1             | 2                  |
| 18 | Christopher NKUNKU    |         |          |        |        |         |               |                    |
| 22 | Kiernan DEWSBURY-HALL | 1       |          |        |        |         |               | 1                  |
| 27 | Malo GUSTO            | 1       |          |        |        |         |               | 1                  |
| 34 | Josh ACHEAMPONG       |         |          |        |        |         |               |                    |
| 45 | Romeo LAVIA           |         |          |        |        |         |               |                    |
| 14 | DARIO ESSUGO          |         |          |        |        |         |               |                    |
| 17 | ANDREY SANTOS         |         |          |        |        |         |               |                    |
| 19 | Mamadou SARR          |         |          |        |        |         |               |                    |
| 32 | Tyrique GEORGE        |         |          |        |        |         | 1             | 1                  |
| 38 | Marc GUIU             |         |          |        | 1      |         |               | 1                  |