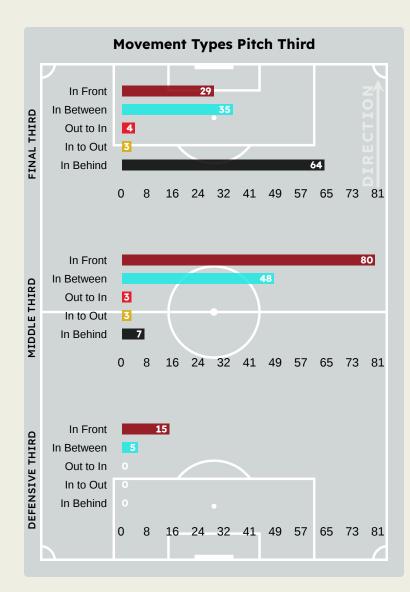

#### **Movement Types by Phase**

#### **Progression Phase**

#### **Build Up Phase**

#### **Top Ranked Players**

88

| Туре       | Player           | Movements |
|------------|------------------|-----------|
| In Front   | 8 Enzo FERNANDEZ | 34        |
| In Between | 9 Liam DELAP     | 20        |
| Out to In  | 27 Malo GUSTO    | 3         |
| In to Out  | 8 Enzo FERNANDEZ | 3         |
| In Behind  | 9 Liam DELAP     | 16        |