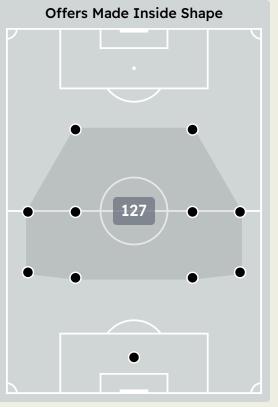

#### In Possession - Offers & Receptions

### Espérance de Tunisie

|                |                |              |          | Offer movement types |           |           |           |             |                 |  |  |  |  |  |
|----------------|----------------|--------------|----------|----------------------|-----------|-----------|-----------|-------------|-----------------|--|--|--|--|--|
| # Player       |                | Total Offers | In Front | In Between           | Out to In | In to Out | In Behind | No Movement | Offers Received |  |  |  |  |  |
| 32 Bechir BEN  | SAID           | 1            |          |                      |           |           |           | 1           | 1               |  |  |  |  |  |
| 2 Mohamed E    | EN ALI         | 17           | 2        | 4                    |           |           | 5         | 6           | 7               |  |  |  |  |  |
| 5 Yassine ME   | RIAH           | 4            |          |                      |           |           |           | 4           |                 |  |  |  |  |  |
| 10 YAN SASSE   |                | 45           | 3        | 13                   | 4         | 1         | 23        | 1           | 8               |  |  |  |  |  |
| 14 Onuche OG   | BELU           | 20           | 7        | 4                    |           | 3         |           | 6           | 9               |  |  |  |  |  |
| 15 Mohamed A   | mine TOUGAI    | 16           | 5        |                      |           |           | 1         | 10          | 10              |  |  |  |  |  |
| 19 Achraf JAB  | રા             | 14           |          | 5                    | 1         |           | 8         |             | 4               |  |  |  |  |  |
| 20 Mohamed A   | mine BEN HMIDA | 14           | 2        |                      |           |           | 4         | 8           | 5               |  |  |  |  |  |
| 21 Abdramane   | KONATE         | 13           |          | 4                    |           | 1         | 4         | 4           | 7               |  |  |  |  |  |
| 24 Elias MOKW  | /ANA           | 12           |          | 3                    |           |           | 5         | 4           | 4               |  |  |  |  |  |
| 38 Khalil GUEN | ІСНІ           | 20           | 6        | 12                   |           |           |           | 2           | 7               |  |  |  |  |  |
| 4 Mohamed V    | Vael DERBALI   | 33           | 11       | 11                   |           | 5         | 1         | 5           | 7               |  |  |  |  |  |
| 8 Houssem T    | KA             | 6            |          | 4                    |           |           | 1         | 1           | 1               |  |  |  |  |  |
| 9 RODRIGO R    | ODRIGUES       | 4            |          | 1                    | 1         |           | 2         |             |                 |  |  |  |  |  |
| 13 Raed BOUC   | HNIBA          | 8            | 2        | 4                    | 1         | 1         |           |             | 1               |  |  |  |  |  |
| 36 Chiheb JBE  | Ц              | 13           |          | 3                    | 2         | 3         | 4         | 1           | 4               |  |  |  |  |  |