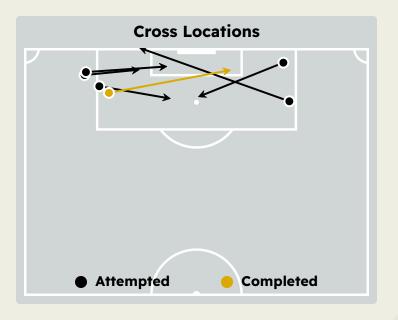

### **Crosses (Open Play)**

### **Crosses (Open Play)**

| #  | Player                | Inswing | Outswing | Driven | Lofted | Cutback | Push<br>Cross | Total<br>Attempted |
|----|-----------------------|---------|----------|--------|--------|---------|---------------|--------------------|
| 12 | Filip JORGENSEN       | 0       | 0        | 0      | 0      | 0       | 0             | 0                  |
| 4  | Tosin ADARABIOYO      |         |          |        |        |         |               |                    |
| 5  | Benoit BADIASHILE     |         |          |        |        |         |               |                    |
| 8  | Enzo FERNANDEZ        |         |          |        |        |         |               |                    |
| 9  | Liam DELAP            |         |          |        |        |         |               |                    |
| 11 | Noni MADUEKE          |         | 1        |        |        |         | 1             | 2                  |
| 18 | Christopher NKUNKU    |         |          |        |        |         |               |                    |
| 22 | Kiernan DEWSBURY-HALL | 1       |          |        |        |         |               | 1                  |
| 27 | Malo GUSTO            | 1       |          |        |        |         |               | 1                  |
| 34 | Josh ACHEAMPONG       |         |          |        |        |         |               |                    |
| 45 | Romeo LAVIA           |         |          |        |        |         |               |                    |
| 14 | DARIO ESSUGO          |         |          |        |        |         |               |                    |
| 17 | ANDREY SANTOS         |         |          |        |        |         |               |                    |
| 19 | Mamadou SARR          |         |          |        |        |         |               |                    |
| 32 | Tyrique GEORGE        |         |          |        |        |         | 1             | 1                  |
| 38 | Marc GUIU             |         |          |        | 1      |         |               | 1                  |