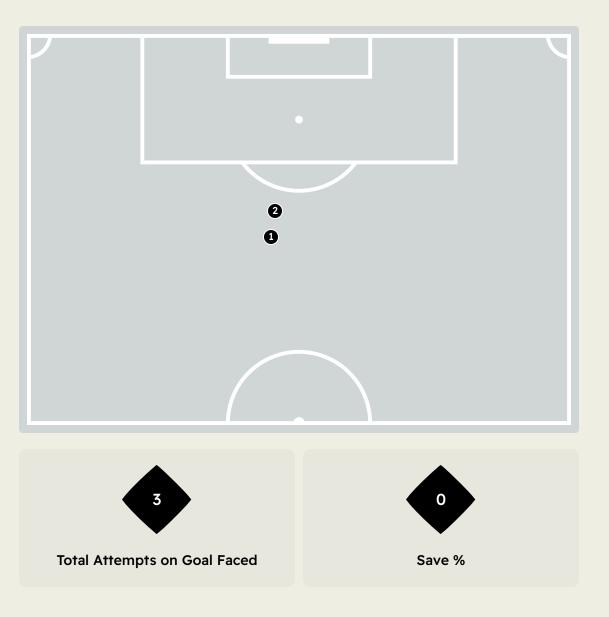

#### **Goal Prevention**

**Total Attempts on Goal Faced** 

Save %

#### **Goal Prevention**