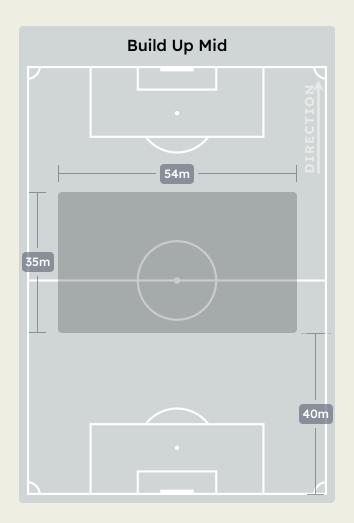

NKU FW 18 (
  - Kiernan DEWSBURY-HALL MF 22
    - ♣ 82′ Malo GUSTO DF 27
    - Josh ACHEAMPONG DF 34

      59' Romeo LAVIA MF 45

#### SUBSTITUTES

- Robert SANCHEZ GK 1
- Mike PENDERS GK 39
- Marc CUCURELLA DF 3 (
- Levi COLWILL DF 6
- PEDRO NETO FW 7
- Cole PALMER MF 10
- COIE FALMER MF 10
- ↑ 59' DARIO ESSUGO MF 14
- ↑ 68' ANDREY SANTOS MF 17
- ↑ 82′ Mamadou SARR DF 19
  - Trevoh CHALOBAH DF 23
    - Reece JAMES DF 24
    - Moises CAICEDO MF 25
- Aaron ANSELMINO DF 30 (
- 90+7′ **↑** 68′ Tyrique GEORGE FW 32
  - ↑ 59' Marc GUIU FW 38

#### **Match Summary - Key Statistics**







#### Possession





#### **Phases of Play**



#### IN POSSESSION



#### **OUT OF POSSESSION**





# IN POSSESSION





Espérance de Tunisie v Chelsea FC

## In Possession Line Height & Team Length











# In Possession Line Height & Team Length











4 Units Attempted Complete DEFENSIVE

Attempted Line Breaks 7
Inside Shape 7
Outside Shape 0

Attempted Line Breaks

84









| Attempted Line Breaks | 54 |
|-----------------------|----|
| Inside Shape          | 27 |
| Outside Shape         | 27 |



| Attempted Line Breaks | 23 |
|-----------------------|----|
| Inside Shape          | 15 |
| Outside Shape         | 8  |





Attempted Line Breaks 5
Inside Shape 1
Outside Shape 4

Attempted Line Breaks

136









| Attempted Line Breaks | 67 |
|-----------------------|----|
| Inside Shape          | 33 |
| Outside Shape         | 34 |



| Attempted Line Breaks | 64 |
|-----------------------|----|
| Inside Shape          | 35 |
| Outside Shape         | 29 |

# Espérance de