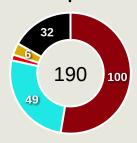

#### **Top Ranked Players**

| Туре       | Player                 | Movements |
|------------|------------------------|-----------|
| In Front   | 4 Mohamed Wael DERBALI | 11        |
| In Between | 10 YAN SASSE           | 13        |
| Out to In  | 10 YAN SASSE           | 4         |
| In to Out  | 4 Mohamed Wael DERBALI | 5         |
| In Behind  | 10 YAN SASSE           | 23        |