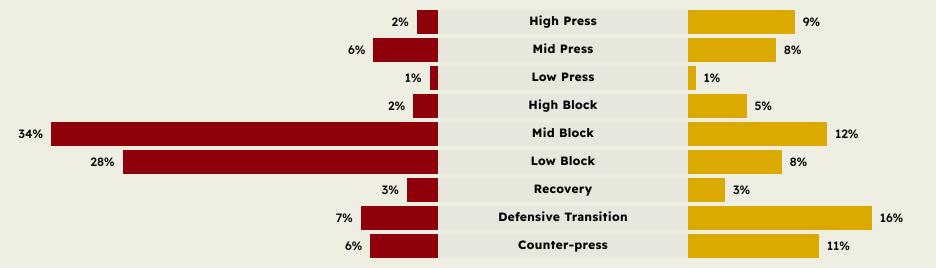

68′** Enzo FERNANDEZ MF 8
- ▶ 59' **⊛ 45+5'** Liam DELAP FW 9
  - ♦ 68' Noni MADUEKE FW 11
  - Christopher NKUNKU FW 18 (
  - Kiernan DEWSBURY-HALL MF 22
    - ♣ 82′ Malo GUSTO DF 27
    - Josh ACHEAMPONG DF 34

      59' Romeo LAVIA MF 45

#### SUBSTITUTES

- Robert SANCHEZ GK 1
- Mike PENDERS GK 39
- Marc CUCURELLA DF 3 (
- Levi COLWILL DF 6
- PEDRO NETO FW 7
- Cole PALMER MF 10
- COIE FALMER MF 10
- ↑ 59' DARIO ESSUGO MF 14
- ↑ 68' ANDREY SANTOS MF 17
- ↑ 82′ Mamadou SARR DF 19
  - Trevoh CHALOBAH DF 23
    - Reece JAMES DF 24
    - Moises CAICEDO MF 25
- Aaron ANSELMINO DF 30 (
- 90+7′ **↑** 68′ Tyrique GEORGE FW 32
  - ↑ 59' Marc GUIU FW 38

#### **Match Summary - Key Statistics**







#### Possession





#### **Phases of Play**



#### IN POSSESSION



#### **OUT OF POSSESSION**





# IN POSSESSION





Espérance de Tunisie v Chelsea FC

## In Possession Line Height & Team Length











# In Possession Line Height & Team Length











4 Units Attempted Complete DEFENSIVE

Attempted Line Breaks 7
Inside Shape 7
Outside Shape 0

Attempted Line Breaks

84









| Attempted Line Breaks | 54 |
|-----------------------|----|
| Inside Shape          | 27 |
| Outside Shape         | 27 |



| Attempted Line Breaks | 23 |
|-----------------------|----|
| Inside Shape          | 15 |
| Outside Shape         | 8  |





Attempted Line Breaks 5
Inside Shape 1
Outside Shape 4

Attempted Line Breaks

136









| Attempted Line Breaks | 67 |
|-----------------------|----|
| Inside Shape          | 33 |
| Outside Shape         | 34 |



| Attempted Line Breaks | 64