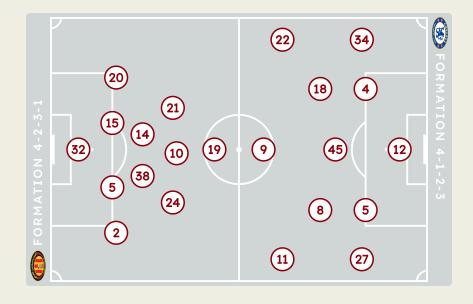

#### STARTING

- 32 GK Bechir BEN SAID
- 2 MF Mohamed BEN ALI **98**
- 5 DF Yassine MERIAH
- 10 MF YAN SASSE 🔰 83'
- 14 MF Onuche OGBELU 92'
- 15 DF Mohamed Amine TOUGAI
- 19 FW Achraf JABRI 56'
- 20 DF Mohamed Amine BEN HMIDA
- 21 MF Abdramane KONATE 🔸 83'
- 24 FW Elias MOKWANA 45'
- 38 MF Khalil GUENICHI + 72'

#### STARTING

- Filip JORGENSEN GK 12

   45+3′ Tosin ADARABIOYO DF 4
  - Benoit BADIASHILE DF 5
  - **↓ 68′** Enzo FERNANDEZ MF 8
- ▶ 59' **⊛ 45+5'** Liam DELAP FW 9
  - ♦ 68' Noni MADUEKE FW 11
  - Christopher NKUNKU FW 18 (
  - Kiernan DEWSBURY-HALL MF 22
    - ♣ 82′ Malo GUSTO DF 27
    - Josh ACHEAMPONG DF 34