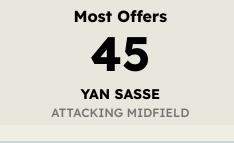

#### **Top Ranked Players**

| Туре       | Player                 | Movements |
|------------|------------------------|-----------|
| In Front   | 4 Mohamed Wael DERBALI | 11        |
| In Between | 10 YAN SASSE           | 13        |
| Out to In  | 10 YAN SASSE           | 4         |
| In to Out  | 4 Mohamed Wael DERBALI | 5         |
| In Behind  | 10 YAN SASSE           | 23        |