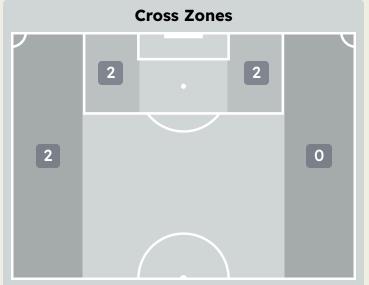

### **Crosses (Open Play)**

| #  | Player                | Inswing | Outswing | Driven | Lofted | Cutback | Push<br>Cross | Total<br>Attempted |
|----|-----------------------|---------|----------|--------|--------|---------|---------------|--------------------|
| 12 | Filip JORGENSEN       | 0       | 0        | 0      | 0      | 0       | 0             | 0                  |
| 4  | Tosin ADARABIOYO      |         |          |        |        |         |               |                    |
| 5  | Benoit BADIASHILE     |         |          |        |        |         |               |                    |
| 8  | Enzo FERNANDEZ        |         |          |        |        |         |               |                    |
| 9  | Liam DELAP            |         |          |        |        |         |               |                    |
| 11 | Noni MADUEKE          |         | 1        |        |        |         | 1             | 2                  |
| 18 | Christopher NKUNKU    |         |          |        |        |         |               |                    |
| 22 | Kiernan DEWSBURY-HALL | 1       |          |        |        |         |               | 1                  |
| 27 | Malo GUSTO            | 1       |          |        |        |         |               | 1                  |
| 34 | Josh ACHEAMPONG       |         |          |        |        |         |               |                    |
| 45 | Romeo LAVIA           |         |          |        |        |         |               |                    |
| 14 | DARIO ESSUGO          |         |          |        |        |         |               |                    |
| 17 | ANDREY SANTOS         |         |          |        |        |         |               |                    |
| 19 | Mamadou SARR          |         |          |        |        |         |               |                    |
| 32 | Tyrique GEORGE        |         |          |        |        |         | 1             | 1                  |
| 38 | Marc GUIU             |         |          |        | 1      |         |               | 1                  |