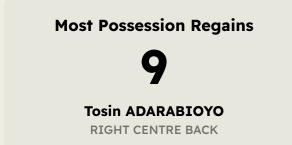

#### **Defensive Actions**

| #  | Player                | Total<br>Possession<br>Regains |
|----|-----------------------|--------------------------------|
| 12 | Filip JORGENSEN       | 4                              |
| 4  | Tosin ADARABIOYO      | 9                              |
| 5  | Benoit BADIASHILE     | 4                              |
| 8  | Enzo FERNANDEZ        | 2                              |
| 9  | Liam DELAP            |                                |
| 11 | Noni MADUEKE          |                                |
| 18 | Christopher NKUNKU    | 1                              |
| 22 | Kiernan DEWSBURY-HALL |                                |
| 27 | Malo GUSTO            |                                |
| 34 | Josh ACHEAMPONG       | 3                              |
| 45 | Romeo LAVIA           | 5                              |
| 14 | DARIO ESSUGO          |                                |
| 17 | ANDREY SANTOS         | 2                              |
| 19 | Mamadou SARR          |                                |
| 32 | Tyrique GEORGE        |                                |
| 38 | Marc GUIU             |                                |