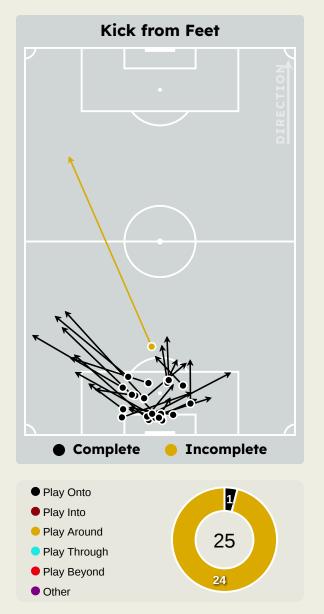

#### **In Possession - Distributions**

## Espérance de Tunisie (iii)

| #  | Player                  | Passes<br>Attempted | Passes<br>Completed | Pass<br>Completion<br>% | Switches of<br>Play | Crosses<br>Attempted | Crosses<br>Completed | Line Breaks<br>Attempted | Line Breaks<br>Completed | Line Break<br>Completion<br>% | Ball<br>Progressions | Take Ons | Step Ins | Attempts at<br>Goal | Goals |
|----|-------------------------|---------------------|---------------------|-------------------------|---------------------|----------------------|----------------------|--------------------------|--------------------------|-------------------------------|----------------------|----------|----------|---------------------|-------|
| 32 | Bechir BEN SAID         | 28                  | 16                  | 57%                     | 0                   | 0                    | 0                    | 13                       | 3                        | 23%                           | 0                    | 0        | 0        | 0                   | 0     |
| 2  | Mohamed BEN ALI         | 15                  | 12                  | 80%                     |                     | 1                    |                      | 6                        | 4                        | 67%                           |                      |          |          |                     |       |
| 5  | Yassine MERIAH          | 22                  | 18                  | 82%                     | 1                   |                      |                      | 12                       | 8                        | 67%                           | 1                    | 1        |          |                     |       |
| 10 | YAN SASSE               | 10                  | 7                   | 70%                     |                     | 3                    |                      | 2                        | 1                        | 50%                           | 2                    | 2        |          | 1                   |       |
| 14 | Onuche OGBELU           | 33                  | 30                  | 91%                     |                     |                      |                      | 9                        | 8                        | 89%                           | 3                    | 1        | 2        |                     |       |
| 15 | Mohamed Amine TOUGAI    | 29                  | 25                  | 86%                     |                     |                      |                      | 13                       | 9                        | 69%                           |                      |          |          |                     |       |
| 19 | Achraf JABRI            | 10                  | 6                   | 60%                     |                     |                      |                      | 1                        |                          |                               | 1                    | 1        |          |                     |       |
| 20 | Mohamed Amine BEN HMIDA | 27                  | 23                  | 85%                     |                     | 1                    |                      | 12                       | 8                        | 67%                           |                      |          |          |                     |       |
| 21 | Abdramane KONATE        | 20                  | 17                  | 85%                     | 1                   |                      |                      | 3                        | 3                        | 100%                          |                      |          |          |                     |       |
| 24 | Elias MOKWANA           | 10                  | 6                   | 60%                     |                     |                      |                      | 1                        | 1                        | 100%                          |                      |          |          |                     |       |
| 38 | Khalil GUENICHI         | 14                  | 10                  | 71%                     |                     |                      |                      | 5                        | 1                        | 20%                           | 1                    |          | 1        | 1                   |       |
| 4  | Mohamed Wael DERBALI    | 17                  | 15                  | 88%                     |                     |                      |                      | 4                        | 4                        | 100%                          |                      |          |          |                     |       |
| 8  | Houssem TKA             | 6                   | 5                   | 83%                     | 1                   |                      |                      | 1                        | 1                        | 100%                          |                      |          |          |                     |       |
| 9  | RODRIGO RODRIGUES       | 3                   | 1                   | 33%                     |                     |                      |                      | 1                        |                          |                               |                      |          |          |                     |       |
| 13 | Raed BOUCHNIBA          | 4                   | 4                   | 100%                    |                     | 1                    |                      |                          |                          |                               |                      |          |          |                     |       |
| 36 | Chiheb JBELI            | 7                   | 5                   | 71%                     |                     |                      |                      | 1                        |                          |                               |                      |          |          |                     |       |