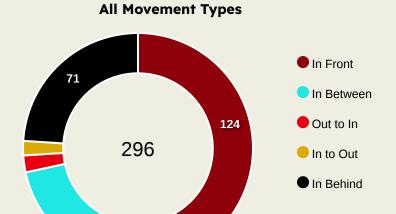

#### **Top Ranked Players**

88

| Туре       | Player           | Movements |
|------------|------------------|-----------|
| In Front   | 8 Enzo FERNANDEZ | 34        |
| In Between | 9 Liam DELAP     | 20        |
| Out to In  | 27 Malo GUSTO    | 3         |
| In to Out  | 8 Enzo FERNANDEZ | 3         |
| In Behind  | 9 Liam DELAP     | 16        |