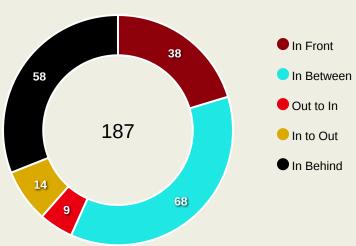

#### **Top Ranked Players**

88

| Туре       | Player           | Movements |
|------------|------------------|-----------|
| In Front   | 8 Enzo FERNANDEZ | 34        |
| In Between | 9 Liam DELAP     | 20        |
| Out to In  | 27 Malo GUSTO    | 3         |
| In to Out  | 8 Enzo FERNANDEZ | 3         |
| In Behind  | 9 Liam DELAP     | 16        |