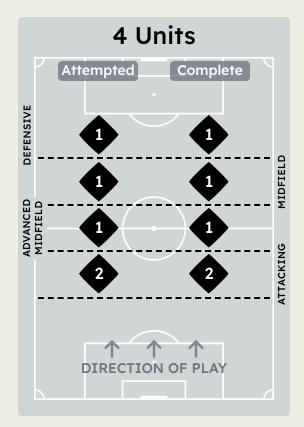

## In Possession Line Height & Team Length

# In Possession Line Height & Team Length

4 Units Attempted Complete DEFENSIVE

Attempted Line Breaks 7
Inside Shape 7
Outside Shape 0

Attempted Line Breaks

84

| Attempted Line Breaks | 54 |
|-----------------------|----|
| Inside Shape          | 27 |
| Outside Shape         | 27 |

| Attempted Line Breaks | 23 |
|-----------------------|----|
| Inside Shape          | 15 |
| Outside Shape         | 8  |

Attempted Line Breaks 5
Inside Shape 1
Outside Shape 4

Attempted Line Breaks

136

| Attempted Line Breaks | 67 |
|-----------------------|----|
| Inside Shape          | 33 |
| Outside Shape         | 34 |

| Attempted Line Breaks | 64 |
|-----------------------|----|
| Inside Shape          | 35 |
| Outside Shape         | 29 |