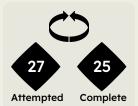

#### Offering to Receive

| 240               |  |
|-------------------|--|
| Total Offers Made |  |
|                   |  |

13

4

30.8%

Chiheb JBELI