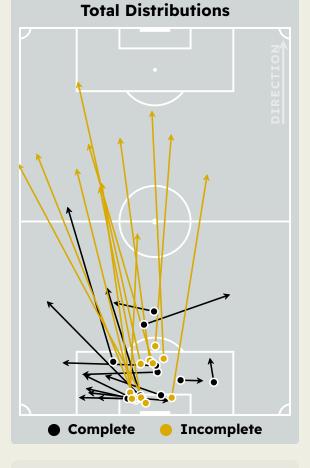

|
| 14 | DARIO ESSUGO          |                                |
| 17 | ANDREY SANTOS         | 2                              |
| 19 | Mamadou SARR          |                                |
| 32 | Tyrique GEORGE        |                                |
| 38 | Marc GUIU             |                                |

## **Defensive Line Height & Team Length**

# Espérance de Tunisie (1)









## **Defensive Line Height & Team Length**









#### **Defensive Pressure**



# **Espérance de Tunisie**















# GOALKEEPING





Espérance de Tunisie v Chelsea FC

### **Goalkeeping Involvement**



# **Espérance de Tunisie**

#### **Espérance de Tunisie GK Involvement Timeline**







#### **Chelsea FC GK Involvement Timeline**





#### **Goalkeeping Distribution**





















### **Goalkeeping Distribution**















#### **Goal Prevention**

**Total Attempts on Goal Faced** 







Save %



#### **Goal Prevention**







#### **Aerial Control**









#### **Delivery Types Faced**

| Total | In Swing | Out Swing | Driven | Lofted | Cutback | Push |
|-------|----------|-----------|--------|--------|---------|------|
| 11    | 3        | 3         |        | 3      |         | 2    |

#### **Aerial Control**







#### **Delivery Types Faced**

| Total | In Swing | Out Swing | Driven | Lofted | Cutback | Push |
|-------|----------|-----------|--------|--------|---------|------|
| 6     | 1        | 3         |        | 1      | 1       |      |



## SET PLAYS





#### **Set Plays**



| Free Kicks          |       |  |  |  |  |  |  |  |  |