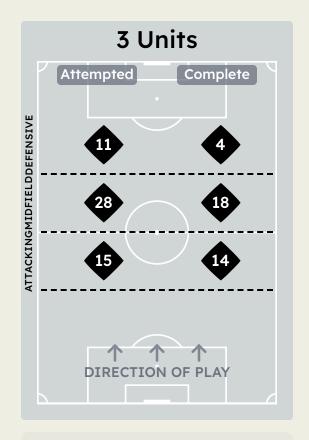

## In Possession Line Height & Team Length

# In Possession Line Height & Team Length

4 Units Attempted Complete DEFENSIVE

Attempted Line Breaks 7
Inside Shape 7
Outside Shape 0

Attempted Line Breaks

84

| Attempted Line Breaks | 54 |
|-----------------------|----|
| Inside Shape          | 27 |
| Outside Shape         | 27 |

| Attempted Line Breaks | 23 |
|-----------------------|----|
| Inside Shape          | 15 |
| Outside Shape         | 8  |

Attempted Line Breaks 5
Inside Shape 1
Outside Shape 4

Attempted Line Breaks

136

| Attempted Line Breaks | 67 |
|-----------------------|----|
| Inside Shape          | 33 |
| Outside Shape         | 34 |

| Attempted Line Breaks | 64 |
|-----------------------|----|
| Inside Shape          | 35 |
| Outside Shape         | 29 |

# Espérance de Tunisie 📵

|    |                         |                             |                             |                               |                   | 4 Uı                          | nits             |                   |                   | 3 Units          |                   | 2 L              | Inits             |         | Direction |      | Di   | stribution 1 | Гуре                |
|----|-------------------------|-----------------------------|-----------------------------|-------------------------------|-------------------|-------------------------------|------------------|-------------------|-------------------|------------------|-------------------|------------------|-------------------|---------|-----------|------|------|--------------|---------------------|
| #  | Player                  | Line<br>Breaks<br>Attempted | Line<br>Breaks<br>Completed | Line Break<br>Completion<br>% | Attacking<br>Line | Attacking<br>Midfield<br>Line | Midfield<br>Line | Defensive<br>Line | Attacking<br>Line | Midfield<br>Line | Defensive<br>Line | Midfield<br>Line | Defensive<br>Line | Through | Around    | Over | Pass | Cross        | Ball<br>Progression |
| 32 | Bechir BEN SAID         | 13                          | 3                           | 23%                           |                   | 2                             |                  |                   |                   | 1                | 2                 | 8                |                   |         | 1         | 12   | 13   |              |                     |
| 2  | Mohamed BEN ALI         | 6                           | 4                           | 67%                           |                   | 1                             |                  |                   | 1                 | 2                |                   | 2                |                   | 1       | 2         | 3    | 6    |              |                     |
| 5  | Yassine MERIAH          | 12                          | 8                           | 67%                           |                   |                               | 1                |                   | 5                 | 4                | 1                 | 1                |                   | 5       | 2         | 5    | 12   |              |                     |
| 10 | YAN SASSE               | 2                           | 1                           | 50%                           |                   |                               |                  |                   |                   |                  | 1                 |                  | 1                 | 2       |           |      | 2    |              |                     |
| 14 | Onuche OGBELU           | 9                           | 8                           | 89%                           |                   |                               |                  |                   | 2                 | 5                |                   | 2                |                   | 1       | 7         | 1    | 9    |              |                     |
| 15 | Mohamed Amine TOUGAI    | 13                          | 9                           | 69%                           |                   |                               | 1                |                   | 6                 | 3                | 3                 |                  |                   | 1       | 5         | 7    | 13   |              |                     |
| 19 | Achraf JABRI            | 1                           |                             |                               |                   |                               |                  | 1                 |                   |                  |                   |                  |                   |         |           | 1    | 1    |              |                     |
| 20 | Mohamed Amine BEN HMIDA | 12                          | 8                           | 67%                           |                   |                               |                  |                   | 1                 | 7                | 2                 | 2                |                   |         | 6         | 6    | 12   |              |                     |
| 21 | Abdramane KONATE        | 3                           | 3                           | 100%                          |                   |                               |                  |                   |                   |                  | 1                 | 1                | 1                 | 1       | 1         | 1    | 3    |              |                     |
| 24 | Elias MOKWANA           | 1                           | 1                           | 100%                          |                   | 1                             |                  |                   |                   |                  |                   |                  |                   | 1       |           |      | 1    |              |                     |
| 38 | Khalil GUENICHI         | 5                           | 1                           | 20%                           |                   |                               |                  |                   |                   | 3                |                   | 2                |                   | 2       |           | 3    | 5    |              |                     |
| 4  | Mohamed Wael DERBALI    | 4                           | 4                           | 100%                          |                   |                               |                  |                   |                   | 1                |                   | 3                |                   | 2       | 2         |      | 4    |              |                     |
| 8  | Houssem TKA             | 1                           | 1                           | 100%                          |                   |                               |                  |                   |                   | 1                |                   |                  |                   | 1       |           |      | 1    |              |                     |
| 9  | RODRIGO RODRIGUES       | 1                           |                             |                               |                   |                               |                  |                   |                   | 1                |                   |                  |                   | 1       |           |      | 1    |              |                     |
| 13 | Raed BOUCHNIBA          |                             |                             |                               |                   |                               |                  |                   |                   |                  |                   |                  |                   |         |           |      |      |              |                     |
| 36 | Chiheb JBELI            | 1                           |                             |                               |                   |                               |                  |                   |                   |                  | 1                 |                  |                   |         | 1         |      | 1    |              |                     |