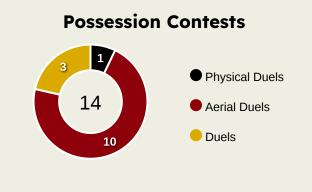

#### **Out of Possession**

| #  | Player                | Tackles<br>Made / Won | Blocks | Interceptions | Pressing<br>Direct | Pressing<br>Indirect | Duels Won -<br>Aerial | Duels Won -<br>Physical | Possession<br>Contests<br>won | Clearances | Loose Ball<br>Receptions | Pushing On | Pushing On into Pressing | Possession<br>Regains | Possession<br>Interrupted |
|----|-----------------------|-----------------------|--------|---------------|--------------------|----------------------|-----------------------|-------------------------|-------------------------------|------------|--------------------------|------------|--------------------------|-----------------------|---------------------------|
| 12 | Filip JORGENSEN       | 0 / 0                 | 0      | 0             | 0                  | 0                    | 0                     | 0                       | 0                             | 0          | 2                        | 0          | 0                        | 4                     | 0                         |
| 4  | Tosin ADARABIOYO      | 1/1                   | 1      | 5             | 2                  | 3                    | 4                     |                         | 4                             | 1          | 4                        | 5          | 1                        | 9                     | 2                         |
| 5  | Benoit BADIASHILE     | 2 / 1                 |        | 3             | 3                  | 1                    | 2                     |                         | 2                             | 3          | 6                        | 6          | 3                        | 4                     | 3                         |
| 8  | Enzo FERNANDEZ        | 2 / 0                 | 2      |               |                    | 6                    |                       |                         | 1                             |            | 3                        | 6          | 2                        | 2                     | 2                         |
| 9  | Liam DELAP            |                       |        |               | 1                  | 11                   |                       |                         |                               |            | 2                        | 4          | 3                        |                       |                           |
| 11 | Noni MADUEKE          |                       |        |               |                    | 6                    |                       |                         |                               |            | 4                        | 4          | 4                        |                       |                           |
| 18 | Christopher NKUNKU    | 1/1                   |        |               | 3                  | 15                   |                       |                         |                               |            | 1                        | 7          | 5                        | 1                     |                           |
| 22 | Kiernan DEWSBURY-HALL |                       |        |               |                    | 14                   |                       |                         |                               |            | 3                        | 10         | 7                        |                       |                           |
| 27 | Malo GUSTO            | 3 / 0                 | 1      |               | 4                  | 1                    |                       |                         |                               | 2          | 10                       | 3          | 1                        |                       | 4                         |
| 34 | Josh ACHEAMPONG       | 1/0                   | 2      | 1             | 4                  | 11                   |                       |                         |                               |            | 7                        | 5          | 5                        | 3                     |                           |
| 45 | Romeo LAVIA           | 2 / 1                 | 2      | 2             | 1                  | 15                   |                       |                         |                               |            | 4                        | 14         | 7                        | 5                     | 1                         |
| 14 | DARIO ESSUGO          |                       |        |               | 3                  | 15                   |                       |                         |                               |            | 3                        | 21         | 10                       |                       |                           |
| 17 | ANDREY SANTOS         | 3 / 2                 |        |               | 3                  | 4                    |                       |                         |                               |            | 1                        | 6          | 2                        | 2                     |                           |
| 19 | Mamadou SARR          |                       |        |               |                    | 4                    |                       |                         |                               |            |                          | 5          | 4                        |                       |                           |
| 32 | Tyrique GEORGE        |                       |        |               | 1                  | 4                    |                       |                         |                               |            |                          | 4          | 2                        |                       |                           |
| 38 | Marc GUIU             |                       |        |               | 1                  | 9                    |                       |                         | 1                             |            |                          | 4          | 1                        |                       |                           |