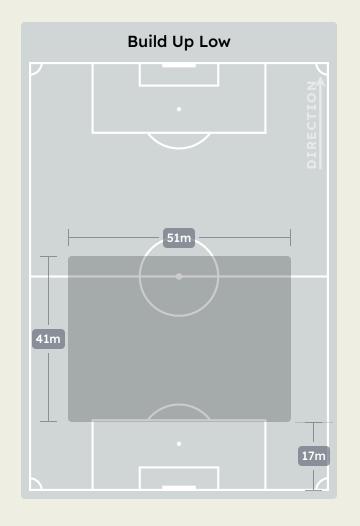

KUNKU FW 18 (
  - Kiernan DEWSBURY-HALL MF 22
    - ♣ 82′ Malo GUSTO DF 27
    - Josh ACHEAMPONG DF 34

      59' Romeo LAVIA MF 45

#### SUBSTITUTES

- Robert SANCHEZ GK 1
- Mike PENDERS GK 39
- Marc CUCURELLA DF 3 (
- Levi COLWILL DF 6
- PEDRO NETO FW 7
- Cole PALMER MF 10
- COIE FALMER MF 10
- ↑ 59' DARIO ESSUGO MF 14
- ↑ 68' ANDREY SANTOS MF 17
- ↑ 82′ Mamadou SARR DF 19
  - Trevoh CHALOBAH DF 23
    - Reece JAMES DF 24
    - Moises CAICEDO MF 25
- Aaron ANSELMINO DF 30 (
- 90+7′ **↑** 68′ Tyrique GEORGE FW 32
  - ↑ 59' Marc GUIU FW 38

#### **Match Summary - Key Statistics**







#### Possession





#### **Phases of Play**



#### IN POSSESSION



#### **OUT OF POSSESSION**





# IN POSSESSION





Espérance de Tunisie v Chelsea FC

## In Possession Line Height & Team Length











# In Possession Line Height & Team Length











4 Units Attempted Complete DEFENSIVE

Attempted Line Breaks 7
Inside Shape 7
Outside Shape 0

Attempted Line Breaks

84









| Attempted Line Breaks | 54 |
|-----------------------|----|
| Inside Shape          | 27 |
| Outside Shape         | 27 |



| Attempted Line Breaks | 23 |
|-----------------------|----|
| Inside Shape          | 15 |
| Outside Shape         | 8  |





Attempted Line Breaks 5
Inside Shape 1
Outside Shape 4

Attempted Line Breaks

136









| Attempted Line Breaks | 67 |
|-----------------------|----|
| Inside Shape          | 33 |
| Outside Shape         | 34 |



| Attempted Line Breaks | 64 |
|-----------------------|----|
| Inside Shape          | 35 |
| Outside Shape         | 29 |

# Espérance