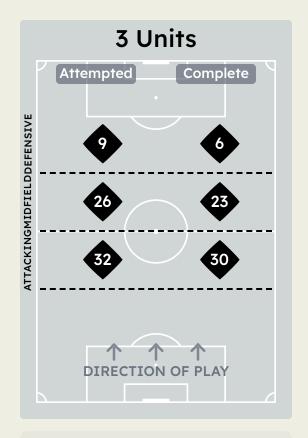

## In Possession Line Height & Team Length

# In Possession Line Height & Team Length

4 Units Attempted Complete DEFENSIVE

Attempted Line Breaks 7
Inside Shape 7
Outside Shape 0

Attempted Line Breaks

84

| Attempted Line Breaks | 54 |
|-----------------------|----|
| Inside Shape          | 27 |
| Outside Shape         | 27 |

| Attempted Line Breaks | 23 |
|-----------------------|----|
| Inside Shape          | 15 |
| Outside Shape         | 8  |

Attempted Line Breaks 5
Inside Shape 1
Outside Shape 4

Attempted Line Breaks

136

| Attempted Line Breaks | 67 |
|-----------------------|----|
| Inside Shape          | 33 |
| Outside Shape         | 34 |

| Attempted Line Breaks | 64 |
|-----------------------|----|
| Inside Shape          | 35 |
| Outside Shape         | 29 |

# Espérance de Tunisie 📵

|    |                         |                             |                             |                               |                   | 4 Uı                          | nits             |                   |                   | 3 Units          |                   | 2 L              | Inits             |         | Direction |      | Di   | stribution 1 | Гуре                |
|----|-------------------------|-----------------------------|-----------------------------|-------------------------------|-------------------|-------------------------------|------------------|-------------------|-------------------|------------------|-------------------|------------------|-------------------|---------|-----------|------|------|--------------|---------------------|
| #  | Player                  | Line<br>Breaks<br>Attempted | Line<br>Breaks<br>Completed | Line Break<br>Completion<br>% | Attacking<br>Line | Attacking<br>Midfield<br>Line | Midfield<br>Line | Defensive<br>Line | Attacking<br>Line | Midfield<br>Line | Defensive<br>Line | Midfield<br>Line | Defensive<br>Line | Through | Around    | Over | Pass | Cross        | Ball<br>Progression |
| 32 | Bechir BEN SAID         | 13                          | 3                           | 23%                           |                   | 2                             |                  |                   |                   | 1                | 2                 | 8                |                   |         | 1         | 12   | 13   |              |                     |
| 2  | Mohamed BEN ALI         | 6                           | 4                           | 67%                           |                   | 1                             |                  |                   | 1                 | 2                |                   | 2                |                   | 1       | 2         | 3    | 6    |              |                     |
| 5  | Yassine MERIAH          | 12                          | 8                           | 67%                           |                   |                               | 1                |                   | 5                 | 4                | 1                 | 1                |                   | 5       | 2         | 5    | 12   |              |                     |
| 10 | YAN SASSE               | 2                           | 1                           | 50%                           |                   |                               |                  |                   |                   |                  | 1                 |                  | 1                 | 2       |           |      | 2    |              |                     |
| 14 | Onuche OGBELU           | 9                           | 8                           | 89%                           |                   |                               |                  |                   | 2                 | 5                |                   | 2                |                   | 1       | 7         | 1    | 9    |              |                     |
| 15 | Mohamed Amine TOUGAI    | 13                          | 9                           | 69%                           |                   |                               | 1                |                   | 6                 | 3                | 3                 |                  |                   | 1       | 5         | 7    | 13   |              |                     |
| 19 | Achraf JABRI            | 1                           |                             |                               |                   |                               |                  | 1                 |                   |                  |                   |                  |                   |         |           | 1    | 1    |              |                     |
| 20 | Mohamed Amine BEN HMIDA | 12                          | 8                           | 67%                           |                   |                               |                  |                   | 1                 | 7                | 2                 | 2                |                   |         | 6         | 6    | 12   |              |                     |
| 21 | Abdramane KONATE        | 3                           | 3                           | 100%                          |                   |                               |                  |                   |                   |                  | 1                 | 1                | 1                 | 1       | 1         | 1    | 3    |              |                     |
| 24 | Elias MOKWANA           | 1                           | 1                           | 100%                          |                   | 1                             |                  |                   |                   |                  |                   |                  |                   | 1       |           |      | 1    |              |                     |
| 38 | Khalil GUENICHI         | 5                           | 1                           | 20%                           |                   |                               |                  |                   |                   | 3                |                   | 2                |                   | 2       |           | 3    | 5    |              |                     |
| 4  | Mohamed Wael DERBALI    | 4                           | 4                           | 100%                          |                   |                               |                  |                   |                   | 1                |                   | 3                |                   | 2       | 2         |      | 4    |              |                     |
| 8  | Houssem TKA             | 1                           | 1                           | 100%                          |                   |                               |                  |                   |                   | 1                |                   |                  |                   | 1       |           |      | 1    |              |                     |
| 9  | RODRIGO RODRIGUES       | 1                           |                             |                               |                   |                               |                  |                   |                   | 1                |                   |                  |                   | 1       |           |      | 1    |              |                     |
| 13 | Raed BOUCHNIBA          |                             |                             |                               |                   |                               |                  |                   |                   |                  |                   |                  |                   |         |           |      |      |              |                     |
| 36 | Chiheb JBELI            | 1                           |                             |                               |                   |                               |                  |                   |                   |                  | 1                 |                  |                   |         | 1         |      | 1    |              |                     |