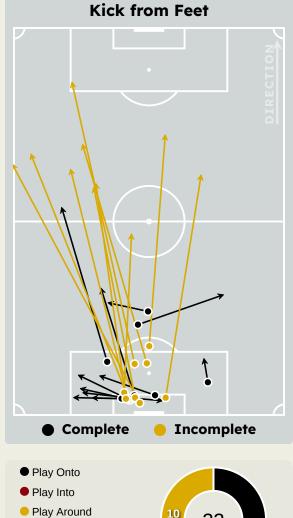

#### **Goalkeeping Distribution**

### **Goalkeeping Distribution**

#### **Delivery Types Faced**

| Total | In Swing | Out Swing | Driven | Lofted | Cutback | Push |
|-------|----------|-----------|--------|--------|---------|------|
| 11    | 3        | 3         |        | 3      |         | 2    |