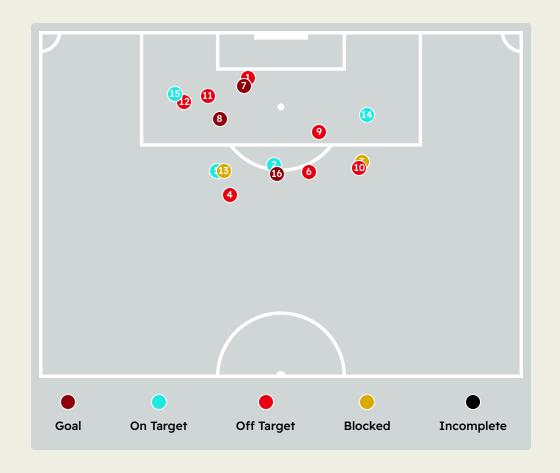

| Key | Outcome    | Shots |
|-----|------------|-------|
| •   | Goals      | 3     |
|     | On Target  | 4     |
| •   | Off Target | 7     |
| •   | Blocked    | 2     |
| •   | Incomplete | 0     |

| Time | Player                | Outcome                                | Body Part  | Delivery Type    |
|------|-----------------------|----------------------------------------|------------|------------------|
| 3    | 5 Benoit BADIASHILE   | Off Target                             | Head       | Corner           |
| 13   | 9 Liam DELAP          | On Target - Saved                      | Right Foot | Pass             |
| 26   | 45 Romeo LAVIA        | Incomplete - Blocked                   | Right Foot | Pass             |
| 35   | 5 Benoit BADIASHILE   | Deflected Off Target - Defensive Event | Left Foot  | Pass             |
| 35   | 34Josh ACHEAMPONG     | On Target - Saved                      | Right Foot | Ball Progression |
| 45   | 8 Enzo FERNANDEZ      | Off Target                             | Right Foot | Pass             |
| 47   | 4 Tosin ADARABIOYO    | On Target - Goal                       | Head       | Freekick         |
| 49   | 9 Liam DELAP          | On Target - Goal                       | Right Foot | Pass             |
| 51   | 8 Enzo FERNANDEZ      | Deflected Off Target - Defensive Event | Right Foot | Pass             |
| 52   | 27 Malo GUSTO         | Off Target                             | Right Foot | Loose Ball       |
| 57   | 18 Christopher NKUNKU | Off Target                             | Left Foot  | Pass             |
| 63   | 11 Noni MADUEKE       | Off Target                             | Left Foot  | Pass             |
| 74   | 17 ANDREY SANTOS      | Incomplete - Blocked                   | Right Foot | Pass             |
| 90   | 38 Marc GUIU          | On Target - Saved                      | Right Foot | Pass             |
| 94   | 32 Tyrique GEORGE     | On Target - Saved                      | Left Foot  | Pass             |
| 96   | 32 Tyrique GEORGE     | On Target - Goal                       | Right Foot | Pass             |