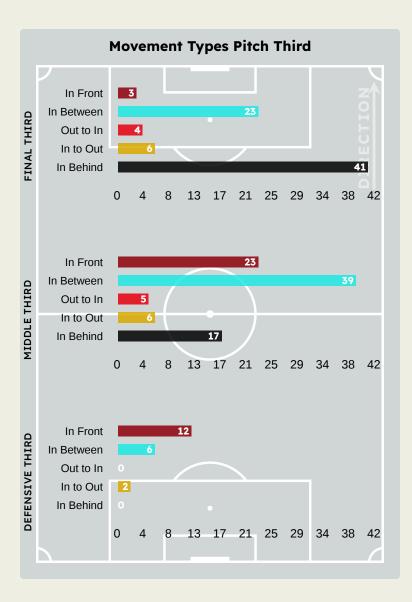

#### Movement Types by Phase

#### **Progression Phase**

#### **Build Up Phase**

#### **All Movement Types**